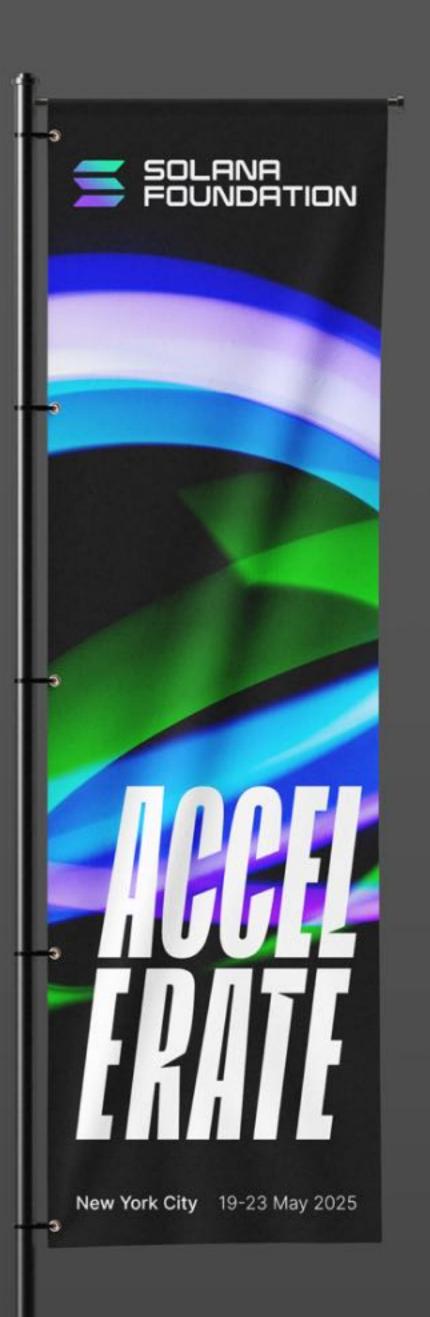

#### ALWAYS FORWARD

The aim of the logo is to capture the notion of power with a sharp, angled typography that conveys momentum and urgency, while drawing inspiration from the bold emblems of iconic American brands of the past. The slightly slanted design reflects the drive for progress, while the signature gradient of purple, blue, and green brings a modern, digital energy to the table. In all variants, the concept remains versatile and strong, perfectly encapsulating the commitment to pushing boundaries and unlocking new possibilities.