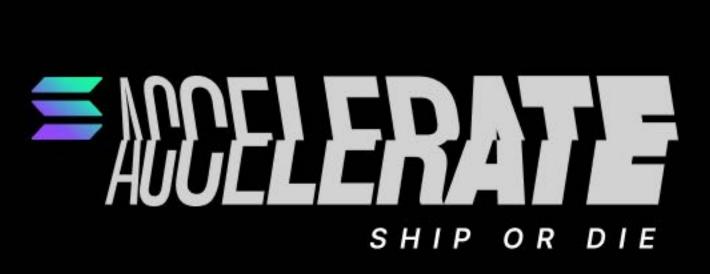

#### CUT THROUGH INERTIA

Envision a logo that doesn't just represent acceleration - it commands it! With a razor-sharp strike slicing through the word Accelerate, it demands attention and signals progress in its purest form. The break in the word is more than a visual element. It is a declaration of imminent change, cutting through the noise and confusion of the status quo. The sharp edges and dynamic angles create a sense of unrelenting speed and action, fueling advancements with great intensity - a concept that doesn't just speak, it moves as a progressive symbol of a radical shift.