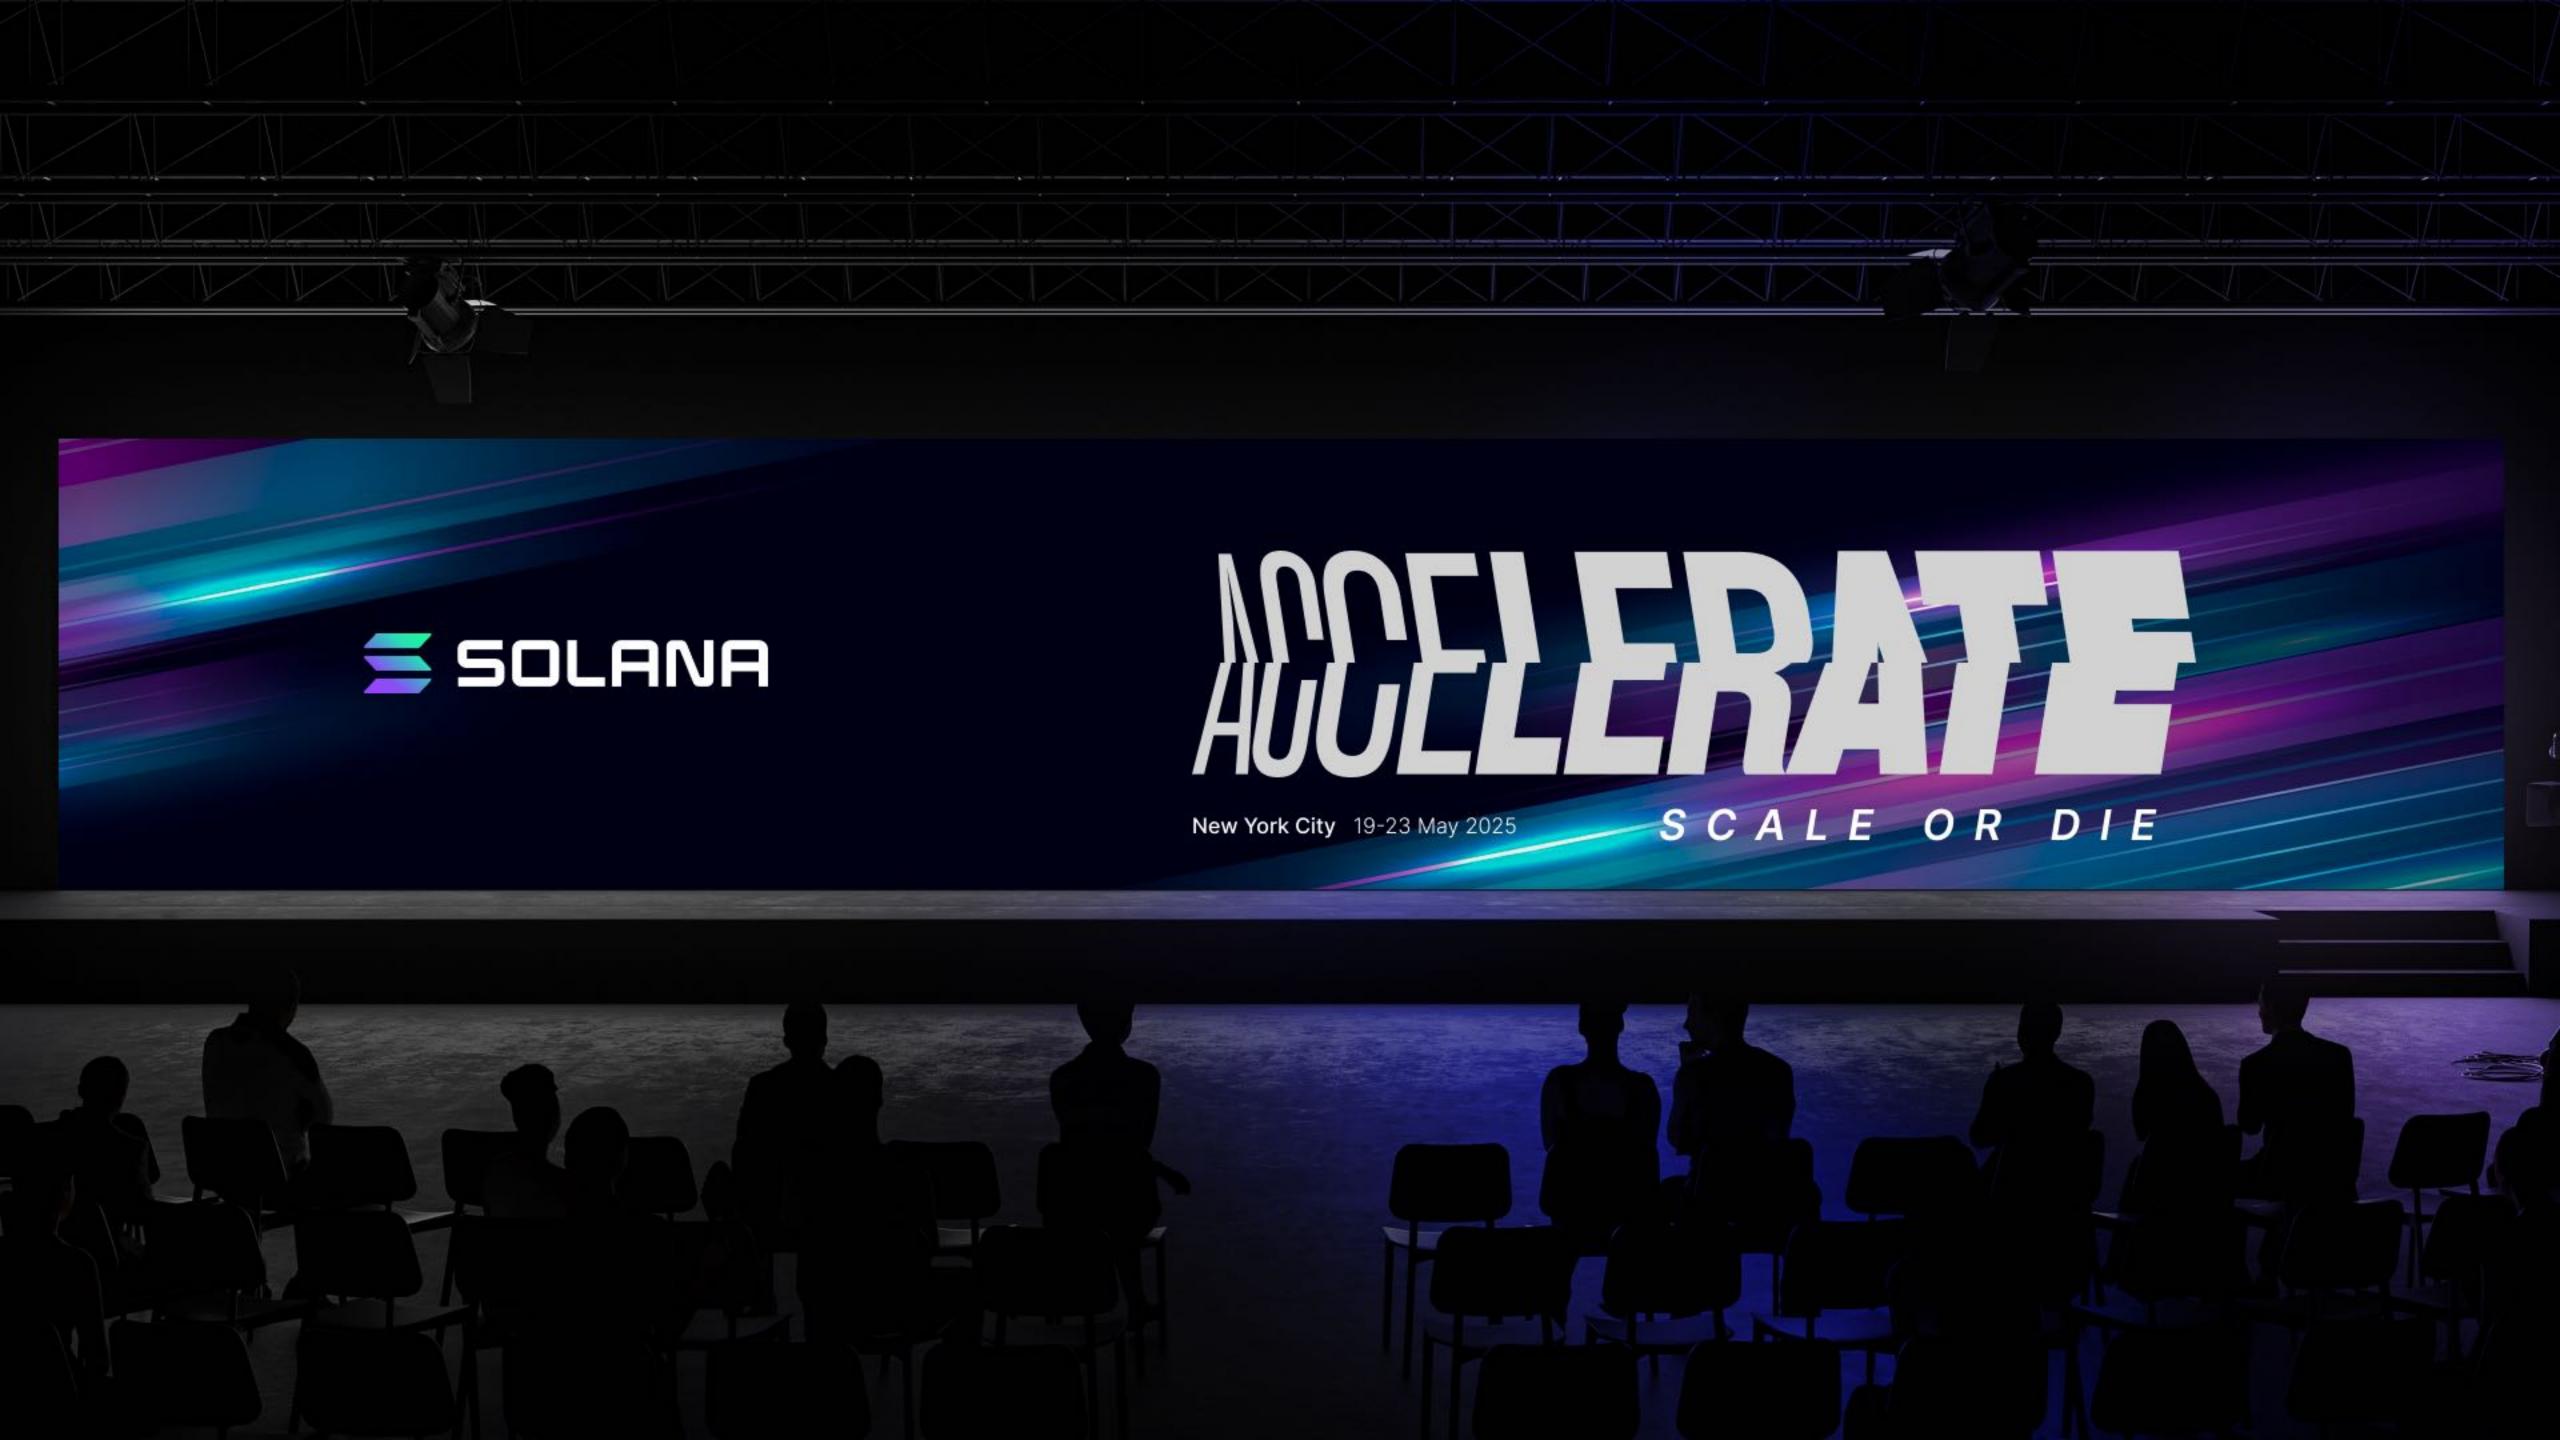

#### CUT THROUGH INERTIA

Envision a logo that doesn't just represent acceleration - it commands it! With a razor-sharp strike slicing through the word Accelerate, it demands attention and signals progress in its purest form. The break in the word is more than a visual element. It is a declaration of imminent change, cutting through the noise and confusion of the status quo. The sharp edges and dynamic angles create a sense of unrelenting speed and action, fueling advancements with great intensity - a concept that doesn't just speak, it moves as a progressive symbol of a radical shift.