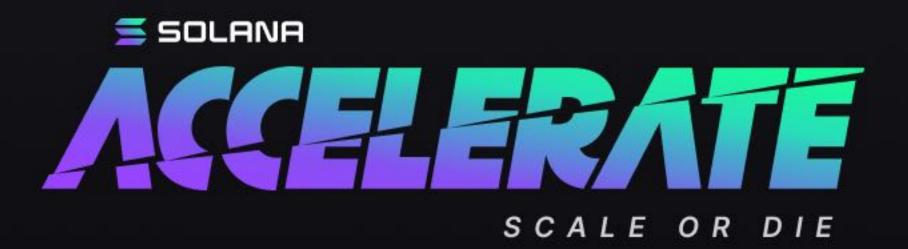

#### CUT THROUGH INERTIA

Envision a logo that doesn't just represent acceleration - it commands it! With a razor-sharp strike slicing through the word Accelerate, it demands attention and signals progress in its purest form. The break in the word is more than a visual element. It is a declaration of imminent change, cutting through the noise and confusion of the status quo. The sharp edges and dynamic angles create a sense of unrelenting speed and action, fueling advancements with great intensity - a concept that doesn't just speak, it moves as a progressive symbol of a radical shift.