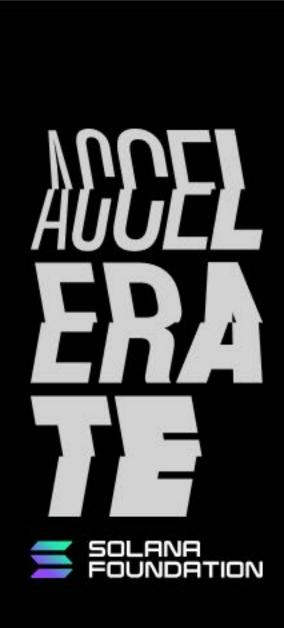

#### UNIFYING FORCE

The design tells the story of something once broken, now coming together with strength and purpose. The fragmented, slightly distorted font, symbolizes the process of uniting splintered pieces into a whole. The letters reconnecting represent the acceleration of progress and the dynamic force of forward thrust. Bold yet playful, the concept embodies the energy of persistent evolution, transforming fractured segments into unity at breakneck speed. It evokes a sense of rapid growth, hope and the exhilarating journey toward harmony.