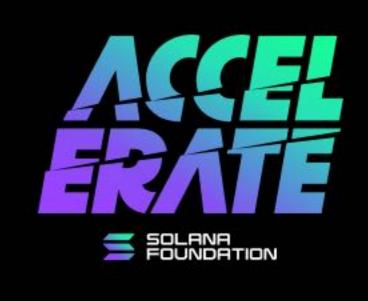

#### CUT THROUGH INERTIA

Envision a logo that doesn't just represent acceleration - it commands it! With a razor-sharp strike slicing through the word Accelerate, it demands attention and signals progress in its purest form. The break in the word is more than a visual element. It is a declaration of imminent change, cutting through the noise and confusion of the status quo. The sharp edges and dynamic angles create a sense of unrelenting speed and action, fueling advancements with great intensity - a concept that doesn't just speak, it moves as a progressive symbol of a radical shift.