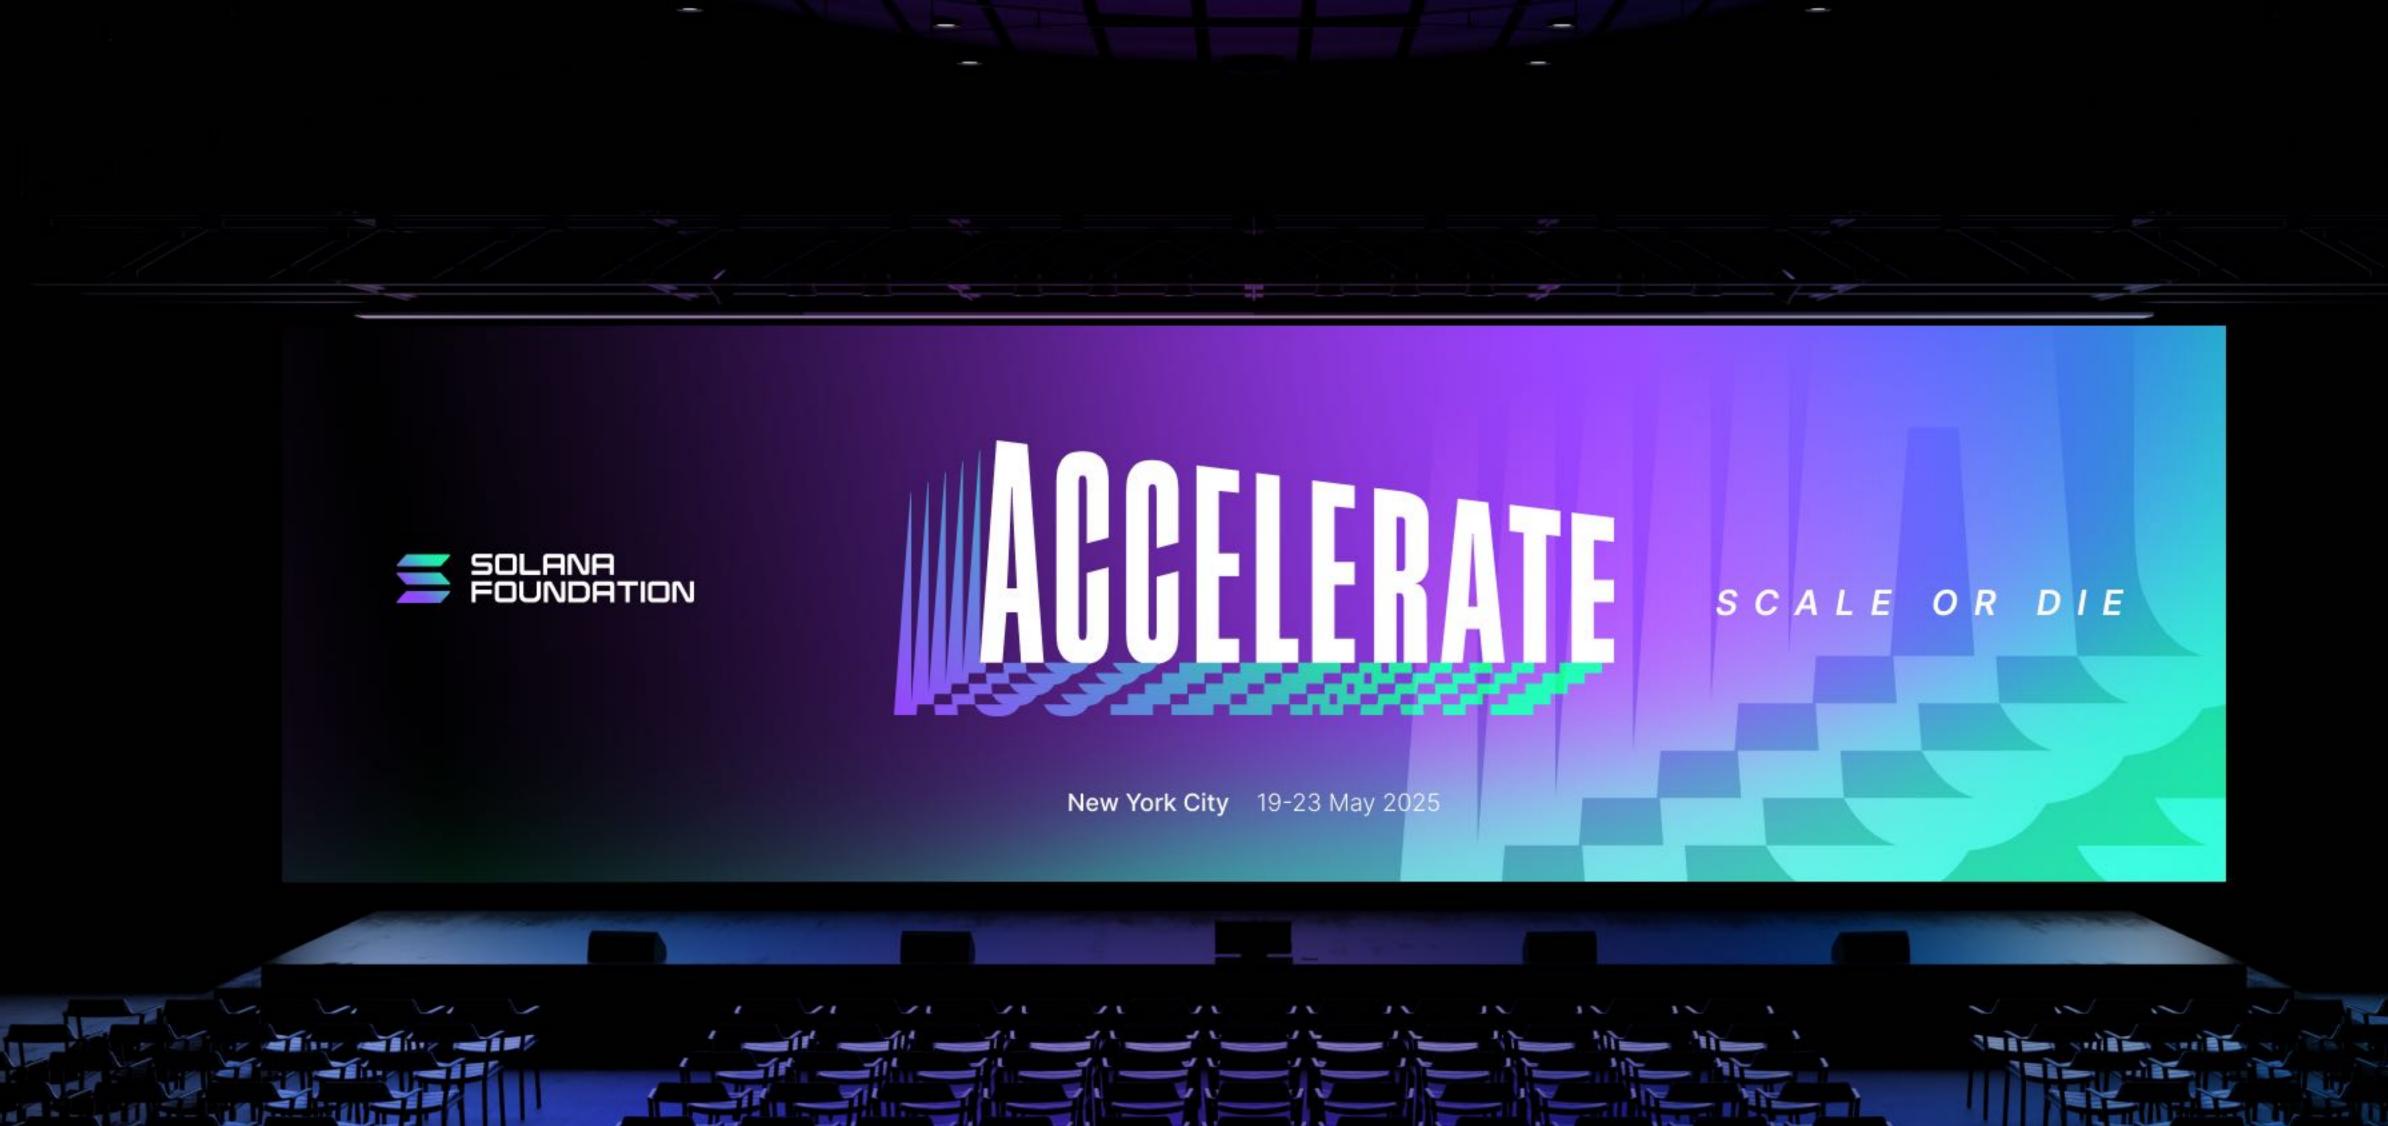

#### UNIFYING FORCE

The design tells the story of something once broken, now coming together with strength and purpose. The fragmented, slightly distorted font, symbolizes the process of uniting splintered pieces into a whole. The letters reconnecting represent the acceleration of progress and the dynamic force of forward thrust. Bold yet playful, the concept embodies the energy of persistent evolution, transforming fractured segments into unity at breakneck speed. It evokes a sense of rapid growth, hope and the exhilarating journey toward harmony.