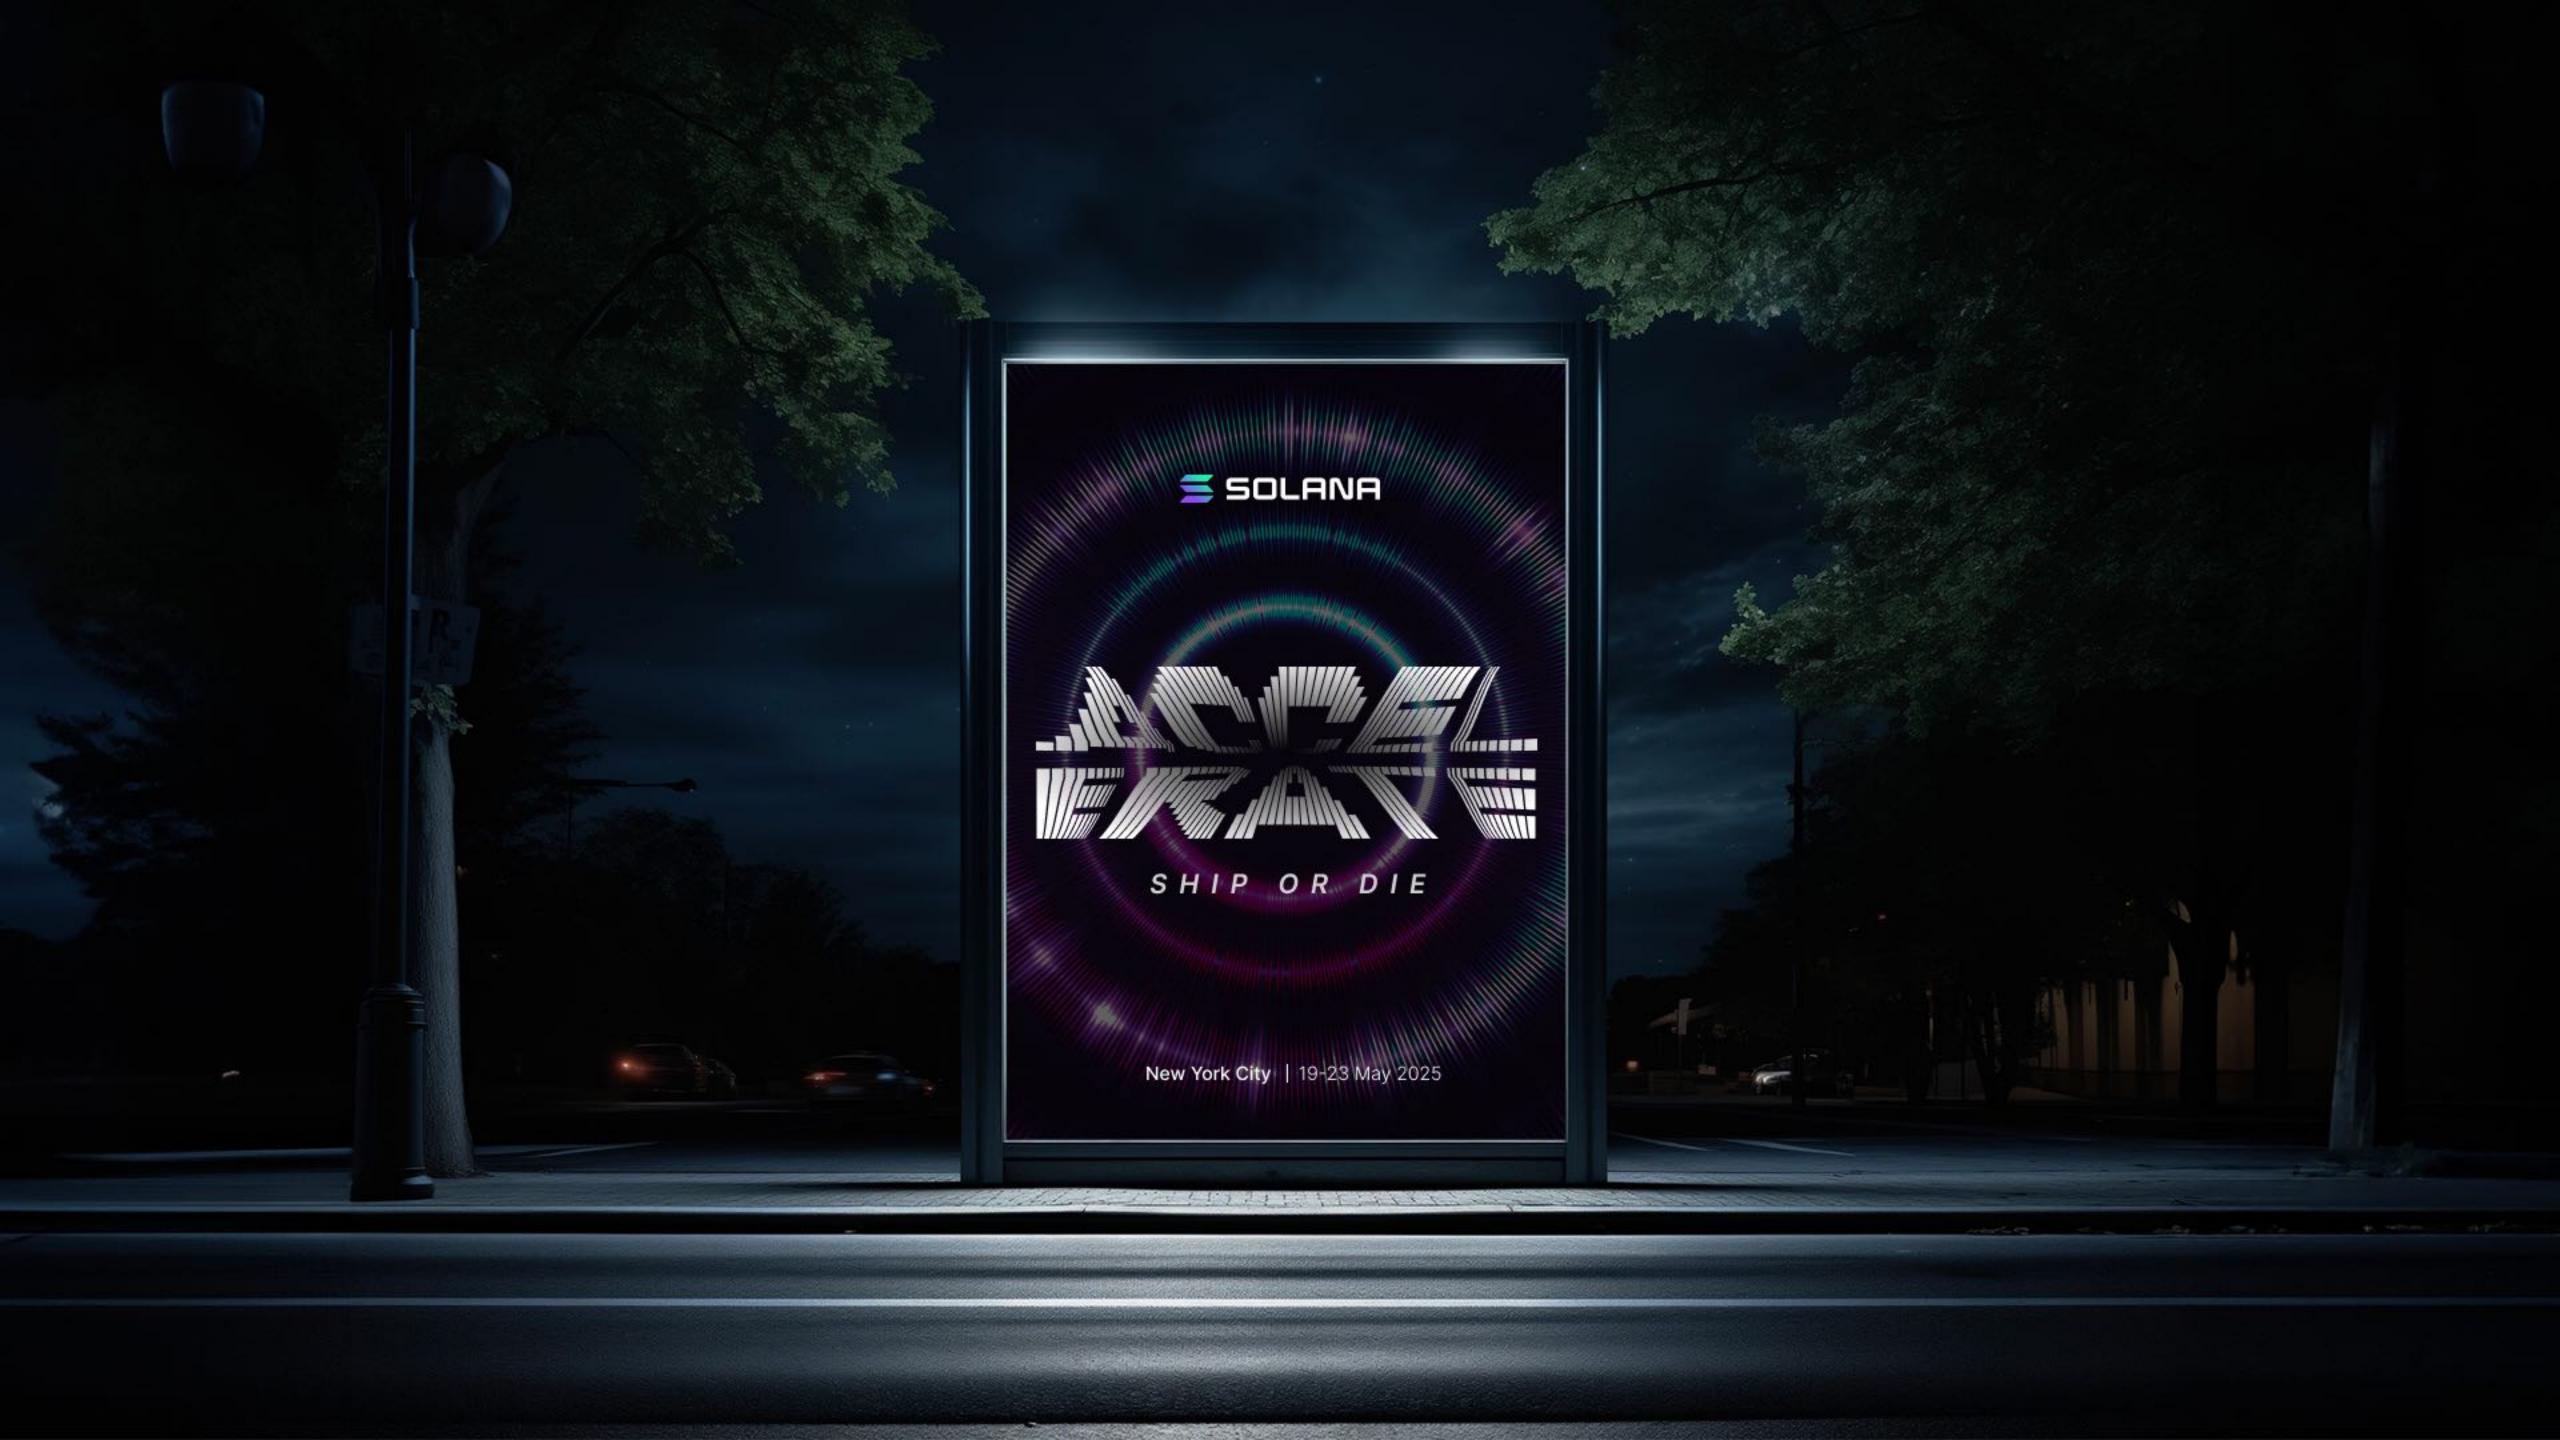

#### ALWAYS FORWARD

The aim of the logo is to capture the notion of power with a sharp, angled typography that conveys momentum and urgency, while drawing inspiration from the bold emblems of iconic American brands of the past. The slightly slanted design reflects the drive for progress, while the signature gradient of purple, blue, and green brings a modern, digital energy to the table. In all variants, the concept remains versatile and strong, perfectly encapsulating the commitment to pushing boundaries and unlocking new possibilities.

#### CUT THROUGH INERTIA

Envision a logo that doesn't just represent acceleration - it commands it! With a razor-sharp strike slicing through the word Accelerate, it demands attention and signals progress in its purest form. The break in the word is more than a visual element. It is a declaration of imminent change, cutting through the noise and confusion of the status quo. The sharp edges and dynamic angles create a sense of unrelenting speed and action, fueling advancements with great intensity - a concept that doesn't just speak, it moves as a progressive symbol of a radical shift.