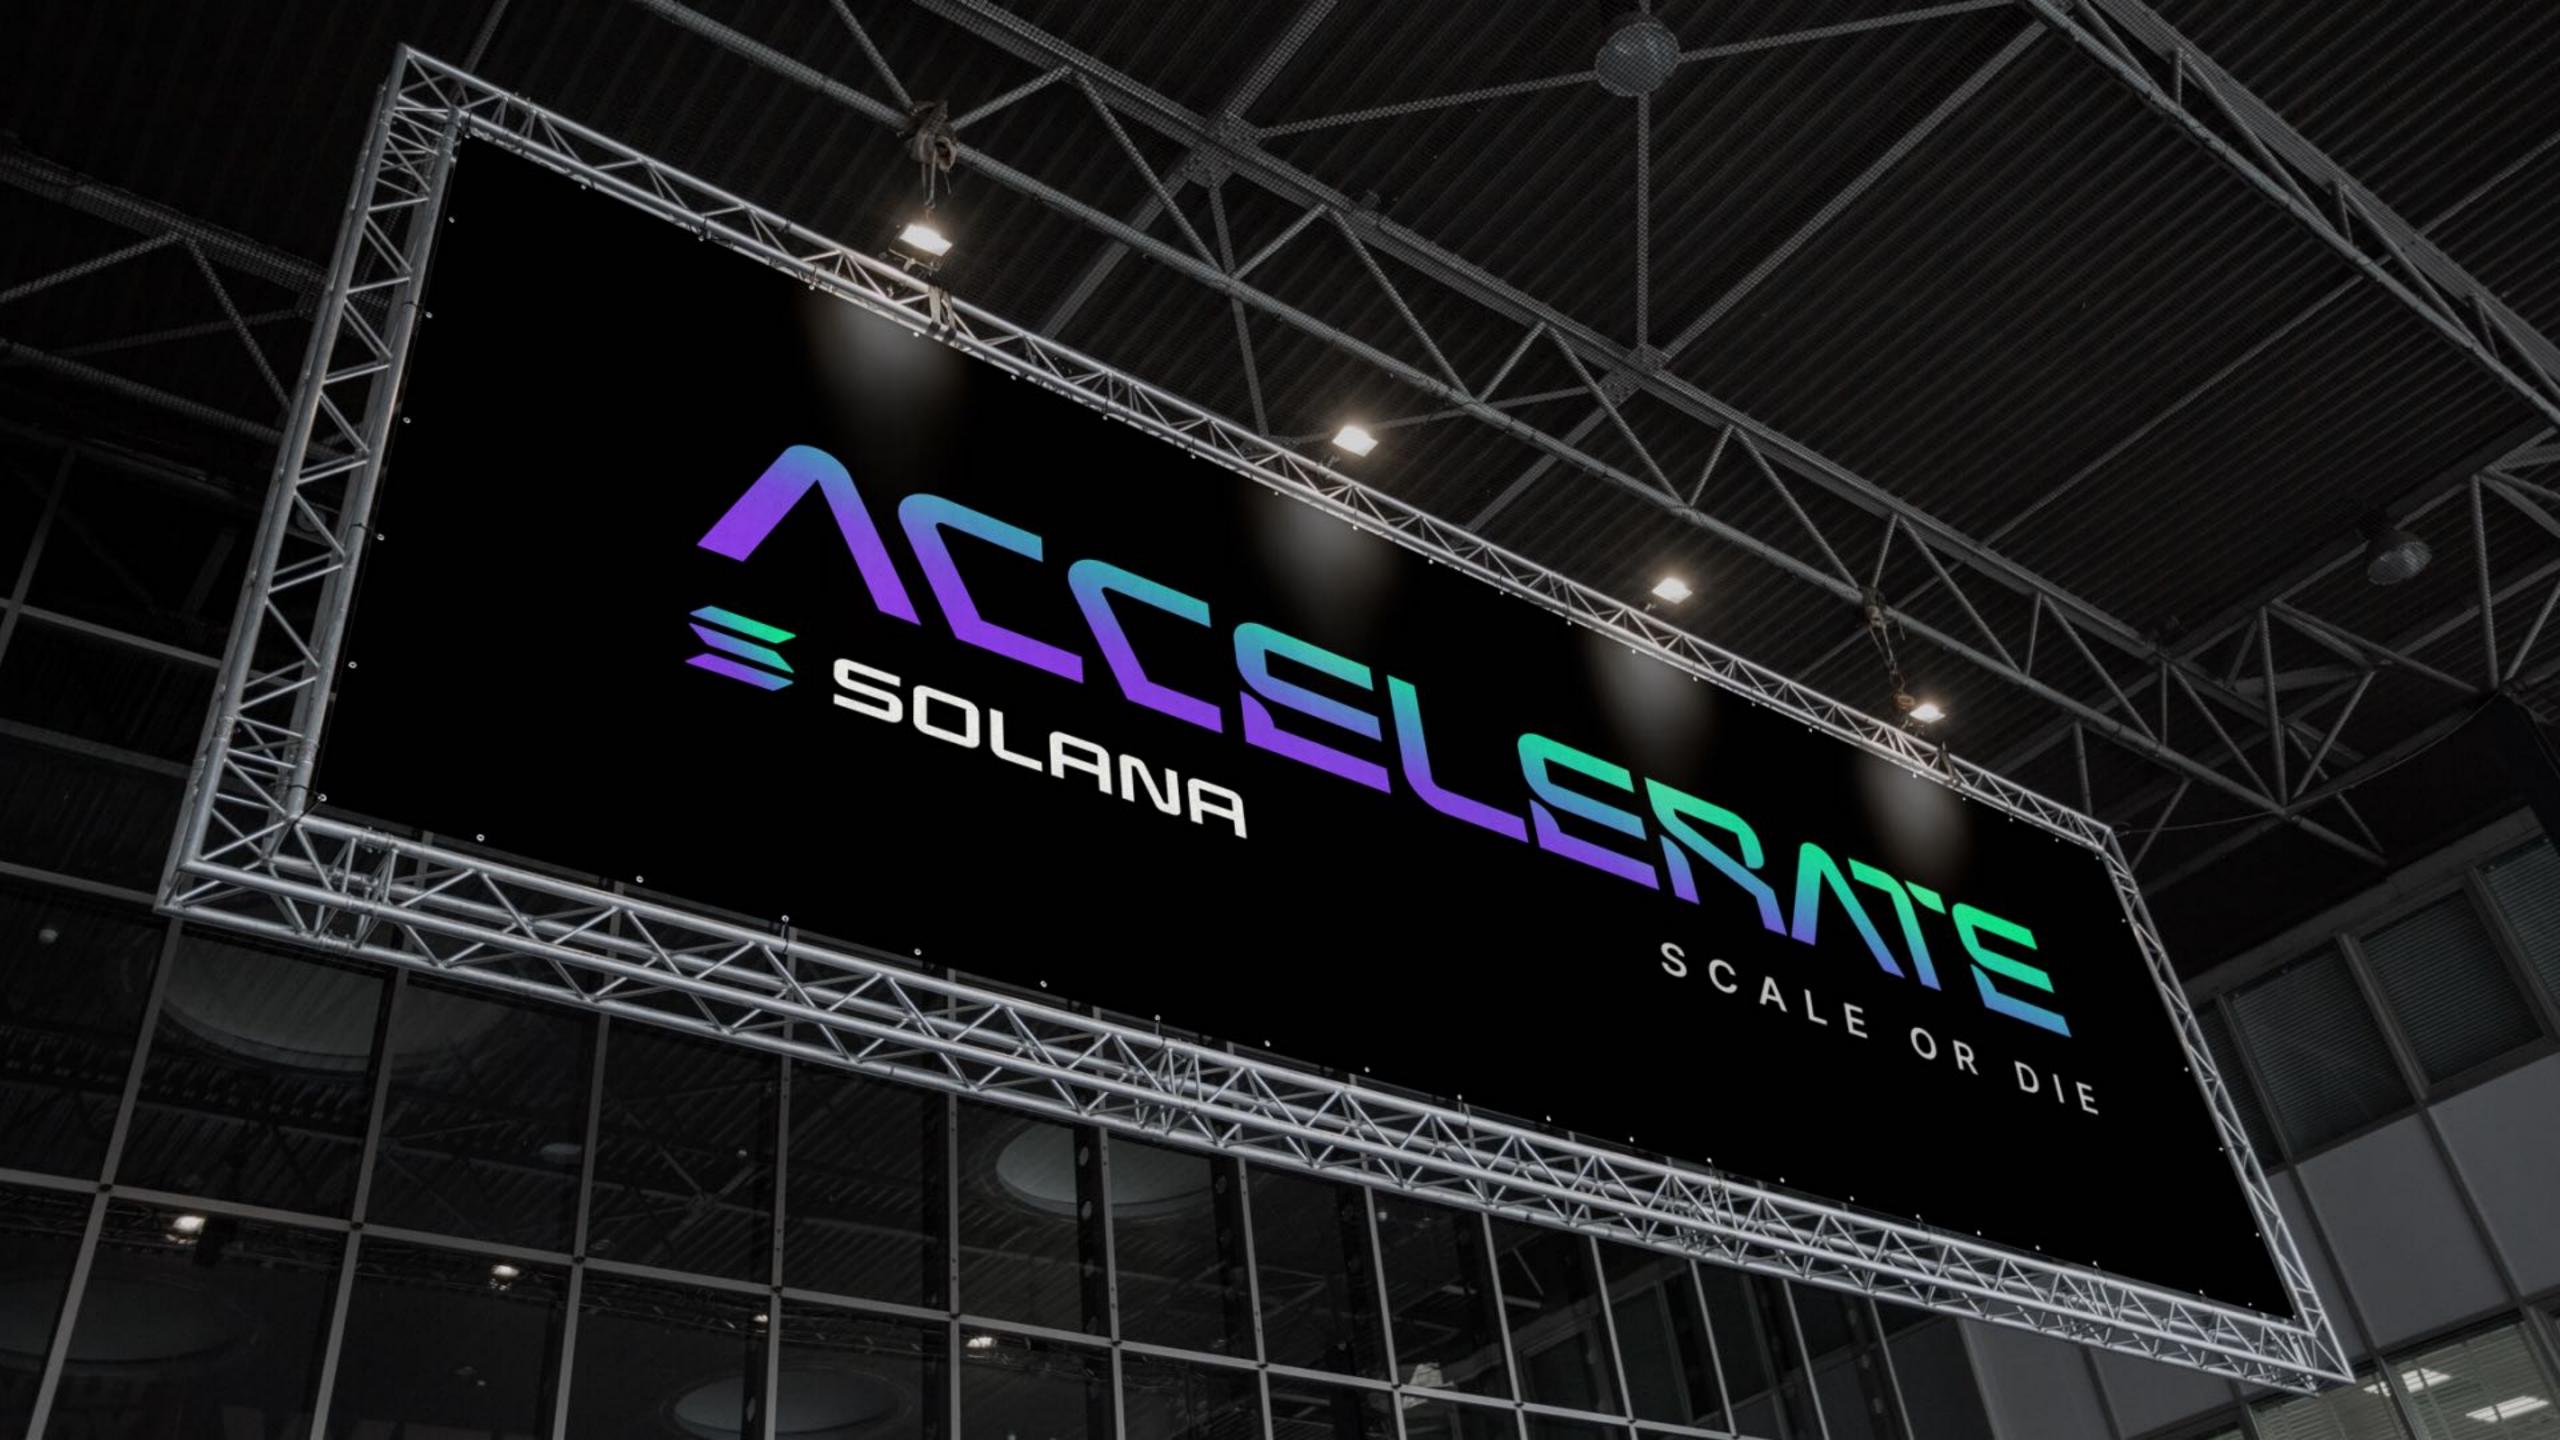

#### ALWAYS FORWARD

The aim of the logo is to capture the notion of power with a sharp, angled typography that conveys momentum and urgency, while drawing inspiration from the bold emblems of iconic American brands of the past. The slightly slanted design reflects the drive for progress, while the signature gradient of purple, blue, and green brings a modern, digital energy to the table. In all variants, the concept remains versatile and strong, perfectly encapsulating the commitment to pushing boundaries and unlocking new possibilities.