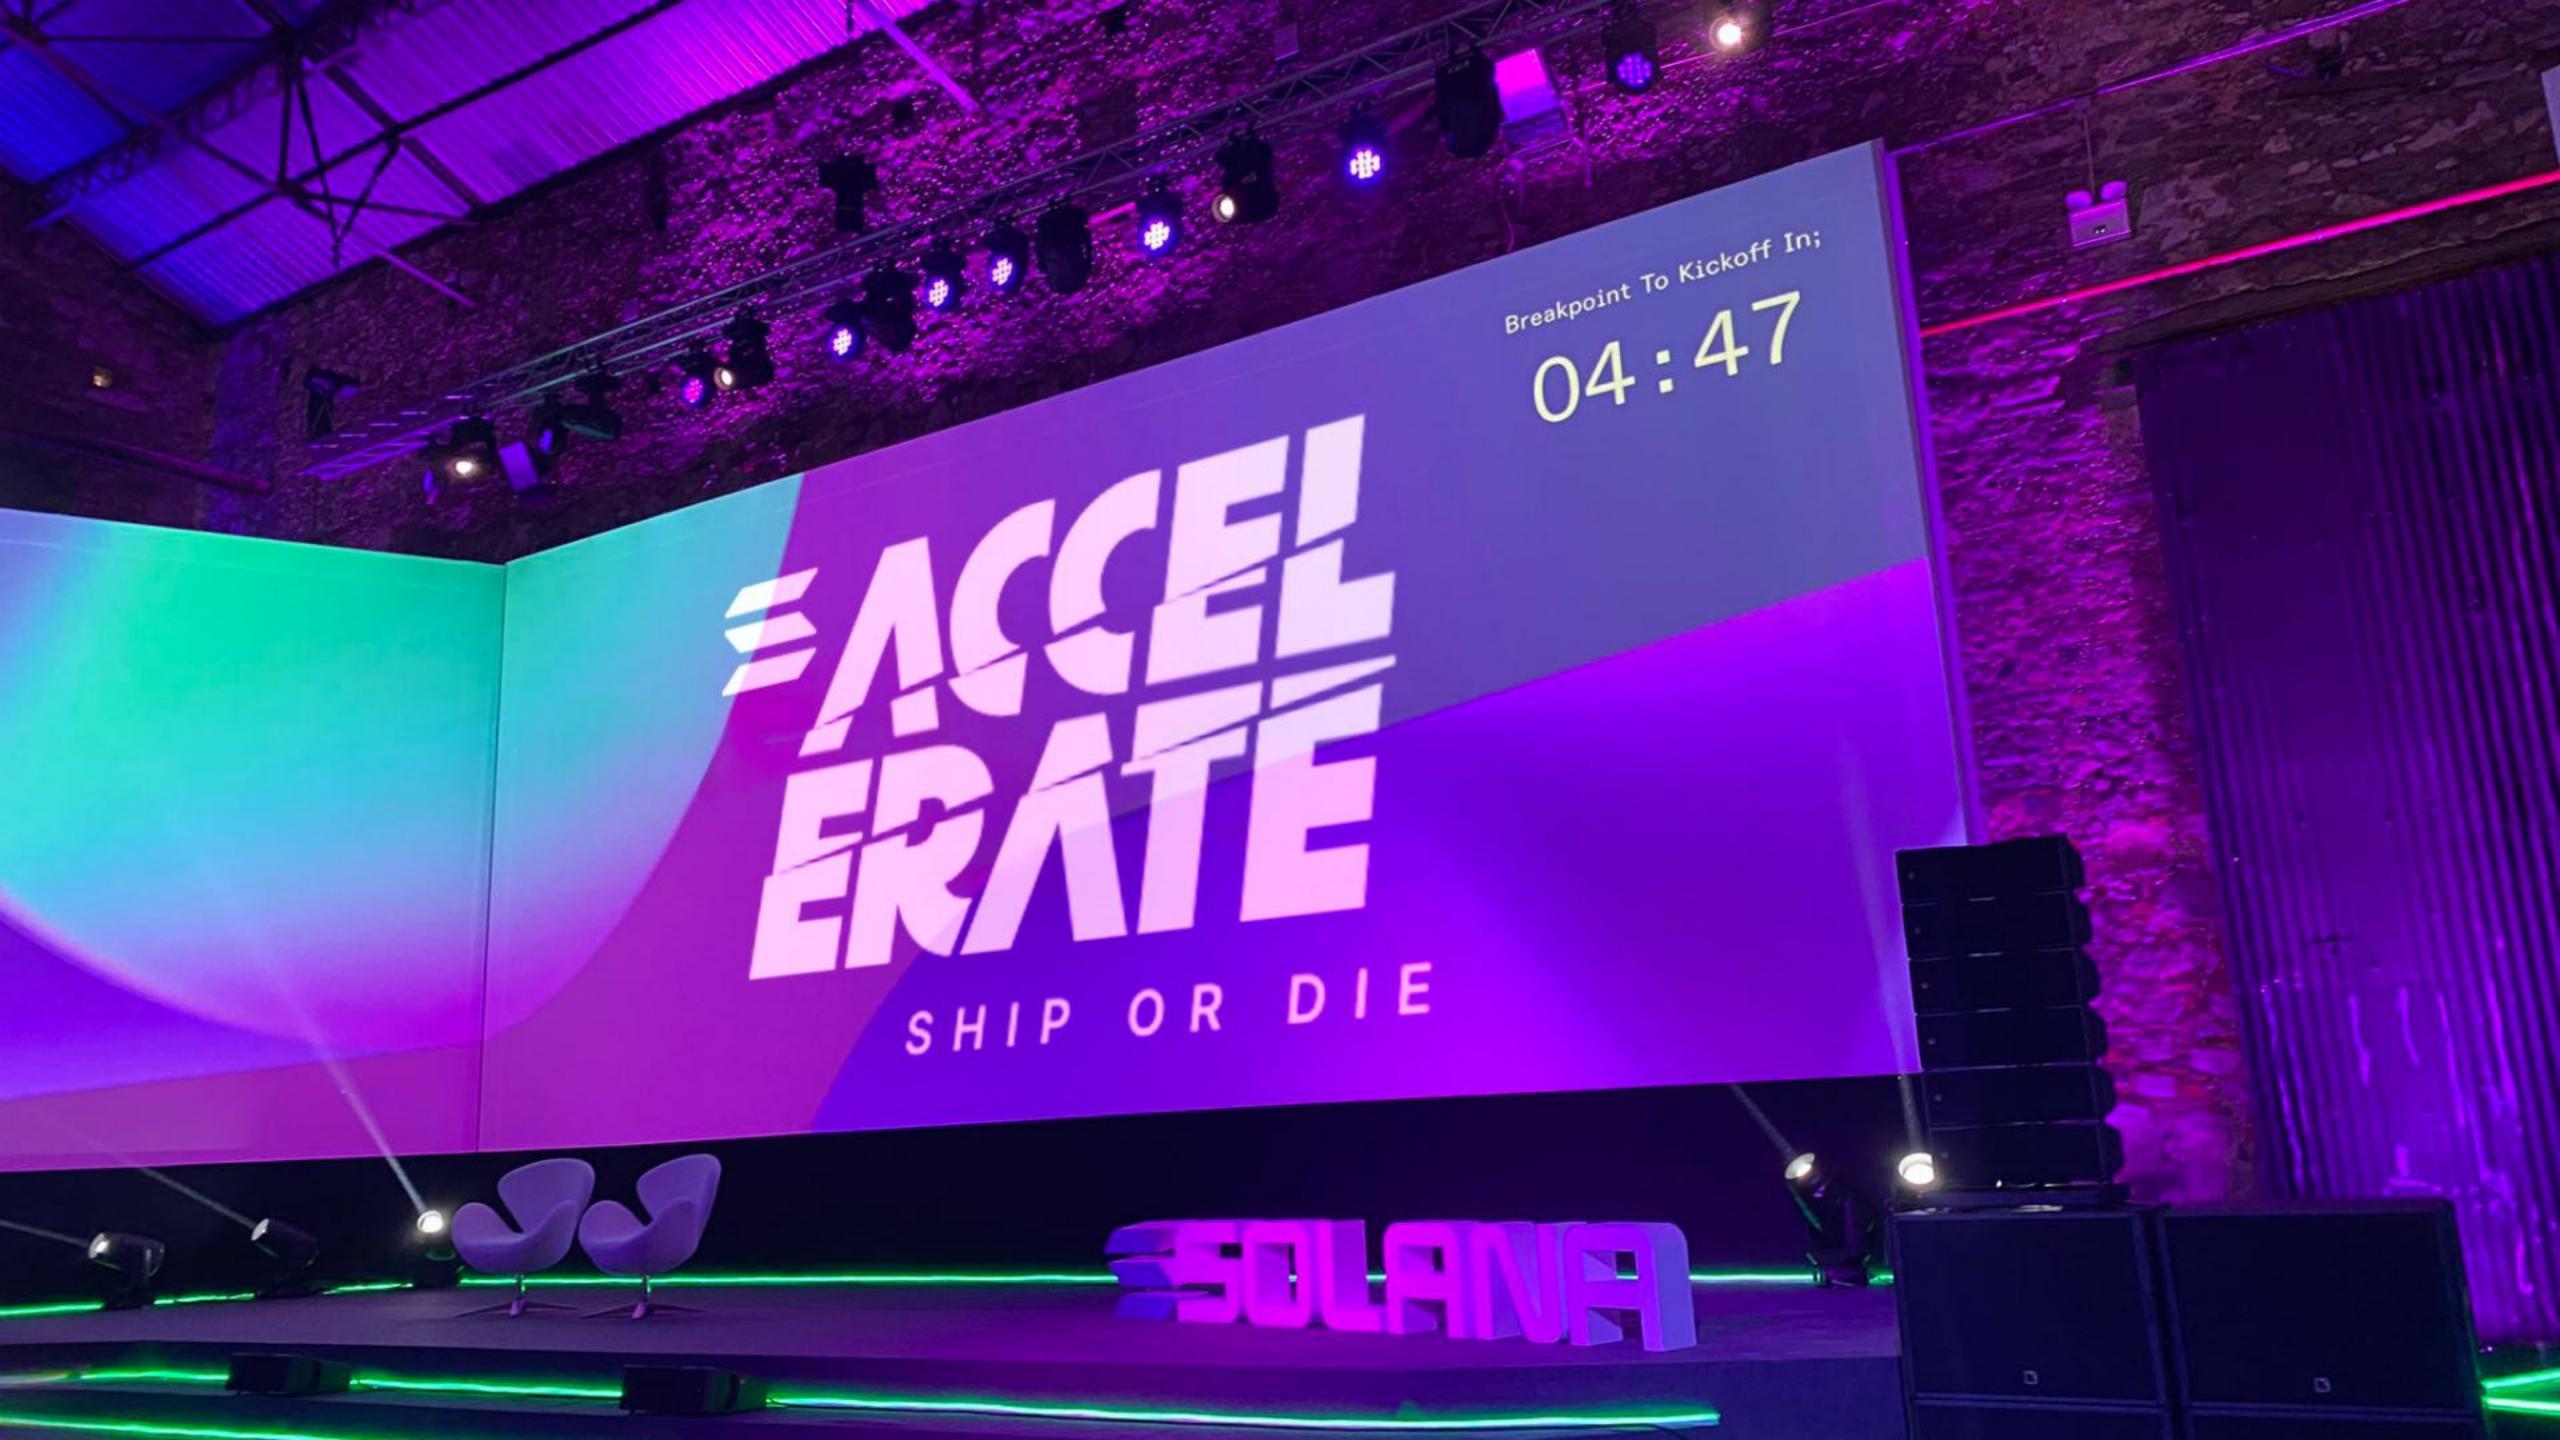

#### CUT THROUGH INERTIA

Envision a logo that doesn't just represent acceleration - it commands it! With a razor-sharp strike slicing through the word Accelerate, it demands attention and signals progress in its purest form. The break in the word is more than a visual element. It is a declaration of imminent change, cutting through the noise and confusion of the status quo. The sharp edges and dynamic angles create a sense of unrelenting speed and action, fueling advancements with great intensity - a concept that doesn't just speak, it moves as a progressive symbol of a radical shift.