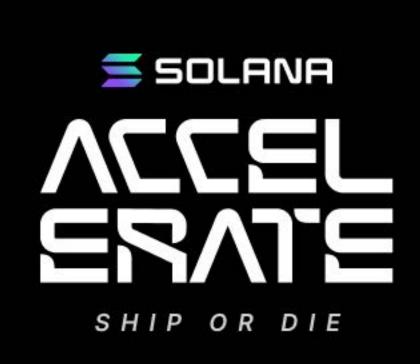

#### CUT THROUGH INERTIA

Envision a logo that doesn't just represent acceleration - it commands it! With a razor-sharp strike slicing through the word Accelerate, it demands attention and signals progress in its purest form. The break in the word is more than a visual element. It is a declaration of imminent change, cutting through the noise and confusion of the status quo. The sharp edges and dynamic angles create a sense of unrelenting speed and action, fueling advancements with great intensity - a concept that doesn't just speak, it moves as a progressive symbol of a radical shift.