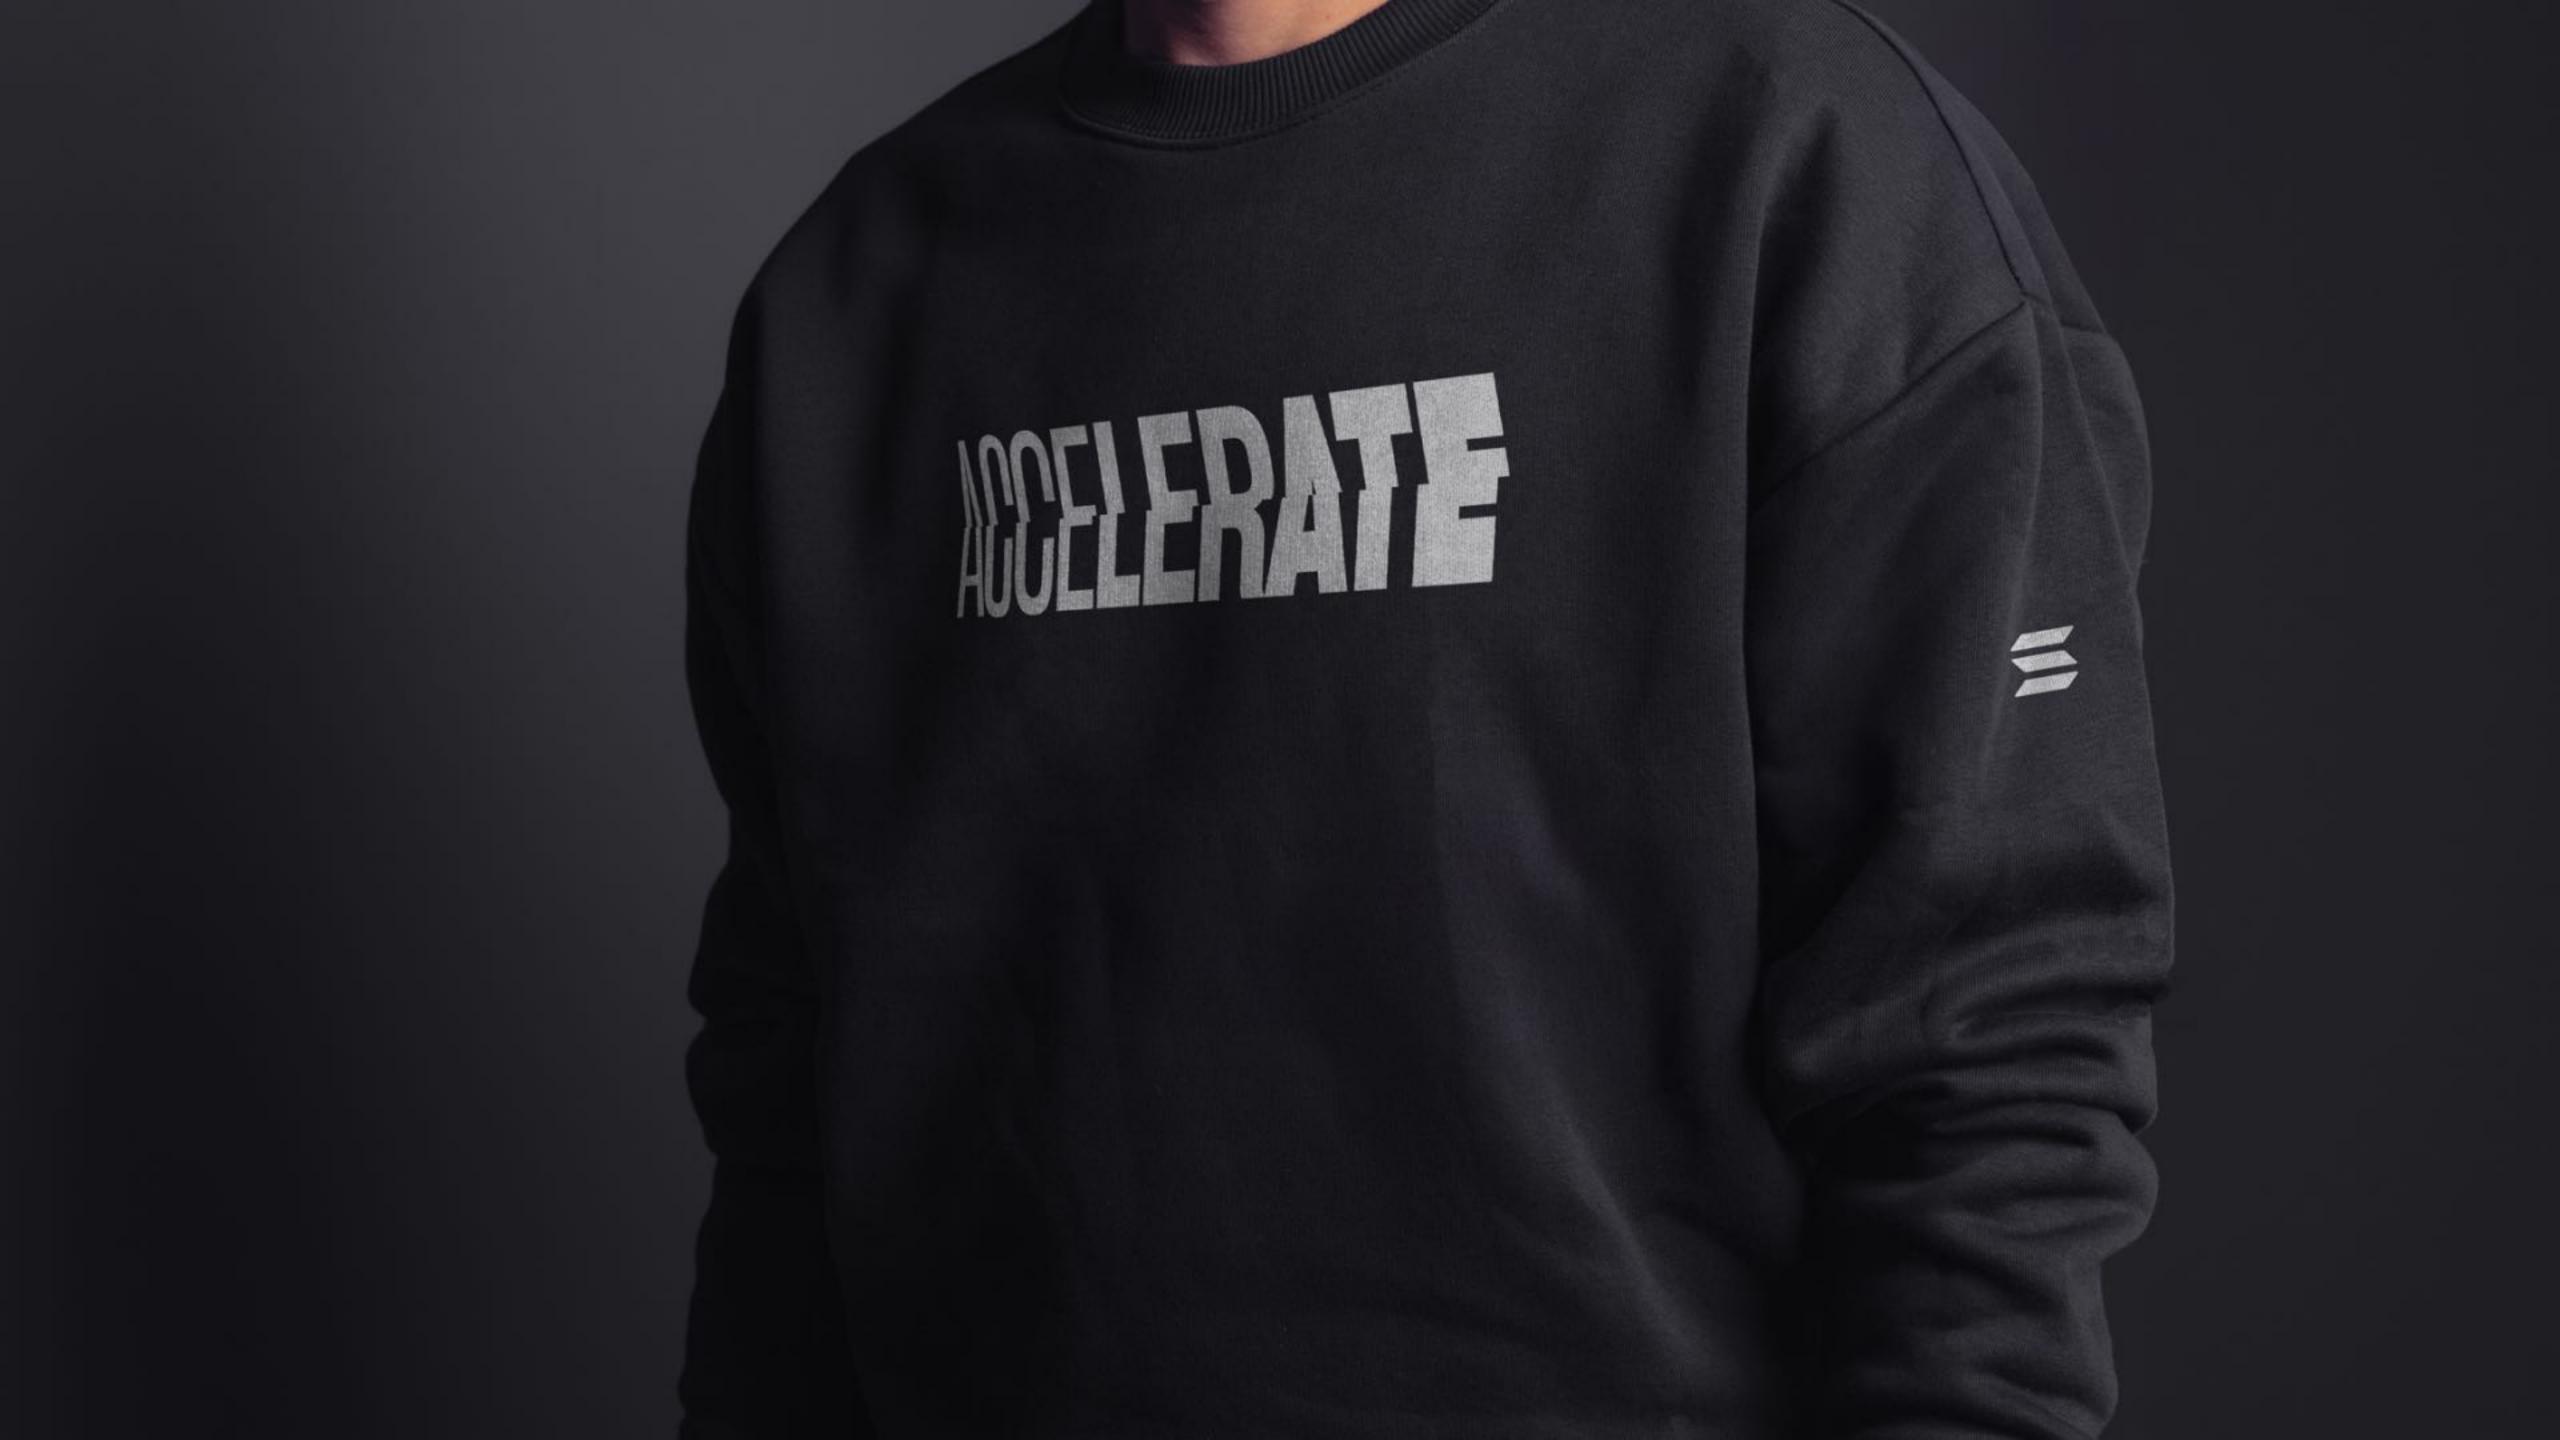

#### CUT THROUGH INERTIA

Envision a logo that doesn't just represent acceleration - it commands it! With a razor-sharp strike slicing through the word Accelerate, it demands attention and signals progress in its purest form. The break in the word is more than a visual element. It is a declaration of imminent change, cutting through the noise and confusion of the status quo. The sharp edges and dynamic angles create a sense of unrelenting speed and action, fueling advancements with great intensity - a concept that doesn't just speak, it moves as a progressive symbol of a radical shift.