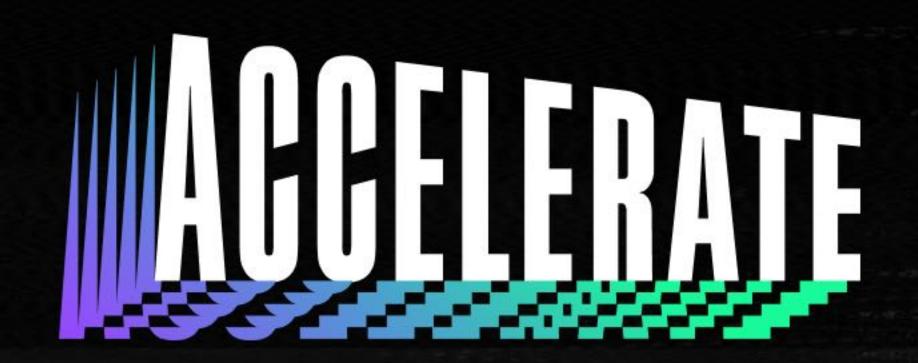

#### ALWAYS FORWARD

The aim of the logo is to capture the notion of power with a sharp, angled typography that conveys momentum and urgency, while drawing inspiration from the bold emblems of iconic American brands of the past. The slightly slanted design reflects the drive for progress, while the signature gradient of purple, blue, and green brings a modern, digital energy to the table. In all variants, the concept remains versatile and strong, perfectly encapsulating the commitment to pushing boundaries and unlocking new possibilities.