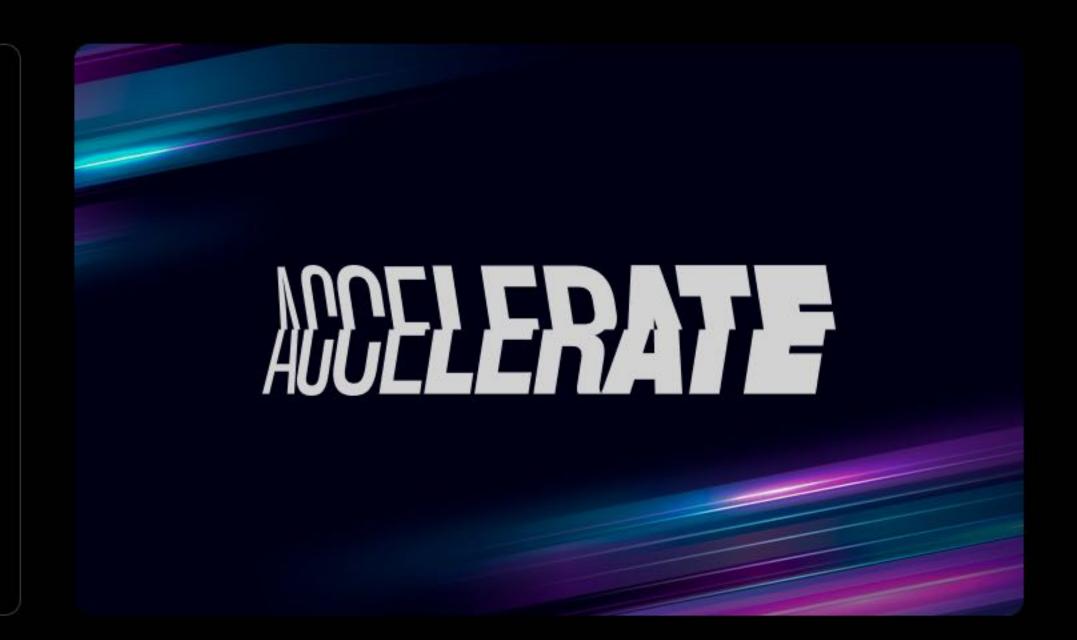

#### CUT THROUGH INERTIA

Envision a logo that doesn't just represent acceleration - it commands it! With a razor-sharp strike slicing through the word Accelerate, it demands attention and signals progress in its purest form. The break in the word is more than a visual element. It is a declaration of imminent change, cutting through the noise and confusion of the status quo. The sharp edges and dynamic angles create a sense of unrelenting speed and action, fueling advancements with great intensity - a concept that doesn't just speak, it moves as a progressive symbol of a radical shift.