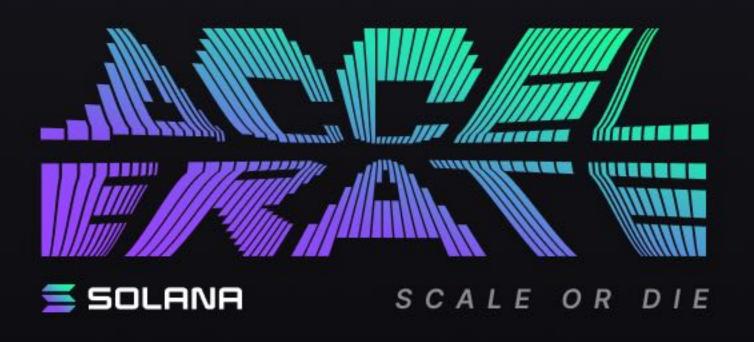

#### UNIFYING FORCE

The design tells the story of something once broken, now coming together with strength and purpose. The fragmented, slightly distorted font, symbolizes the process of uniting splintered pieces into a whole. The letters reconnecting represent the acceleration of progress and the dynamic force of forward thrust. Bold yet playful, the concept embodies the energy of persistent evolution, transforming fractured segments into unity at breakneck speed. It evokes a sense of rapid growth, hope and the exhilarating journey toward harmony.

#### ALWAYS FORWARD

The aim of the logo is to capture the notion of power with a sharp, angled typography that conveys momentum and urgency, while drawing inspiration from the bold emblems of iconic American brands of the past. The slightly slanted design reflects the drive for progress, while the signature gradient of purple, blue, and green brings a modern, digital energy to the table. In all variants, the concept remains versatile and strong, perfectly encapsulating the commitment to pushing boundaries and unlocking new possibilities.