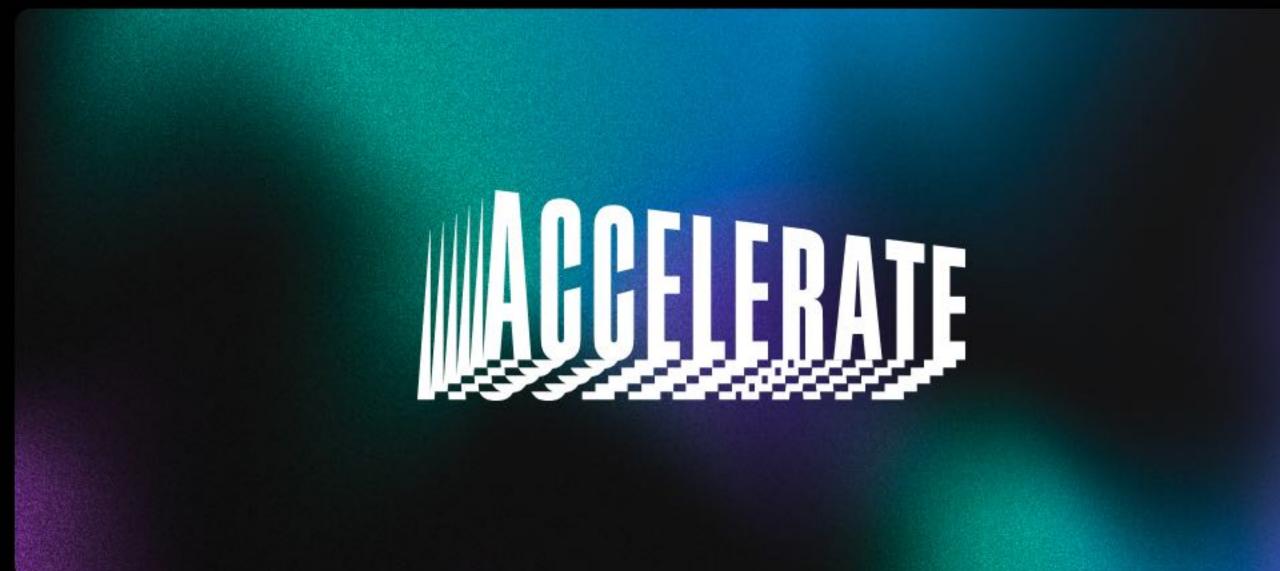

#### UNIFYING FORCE

The design tells the story of something once broken, now coming together with strength and purpose. The fragmented, slightly distorted font, symbolizes the process of uniting splintered pieces into a whole. The letters reconnecting represent the acceleration of progress and the dynamic force of forward thrust. Bold yet playful, the concept embodies the energy of persistent evolution, transforming fractured segments into unity at breakneck speed. It evokes a sense of rapid growth, hope and the exhilarating journey toward harmony.