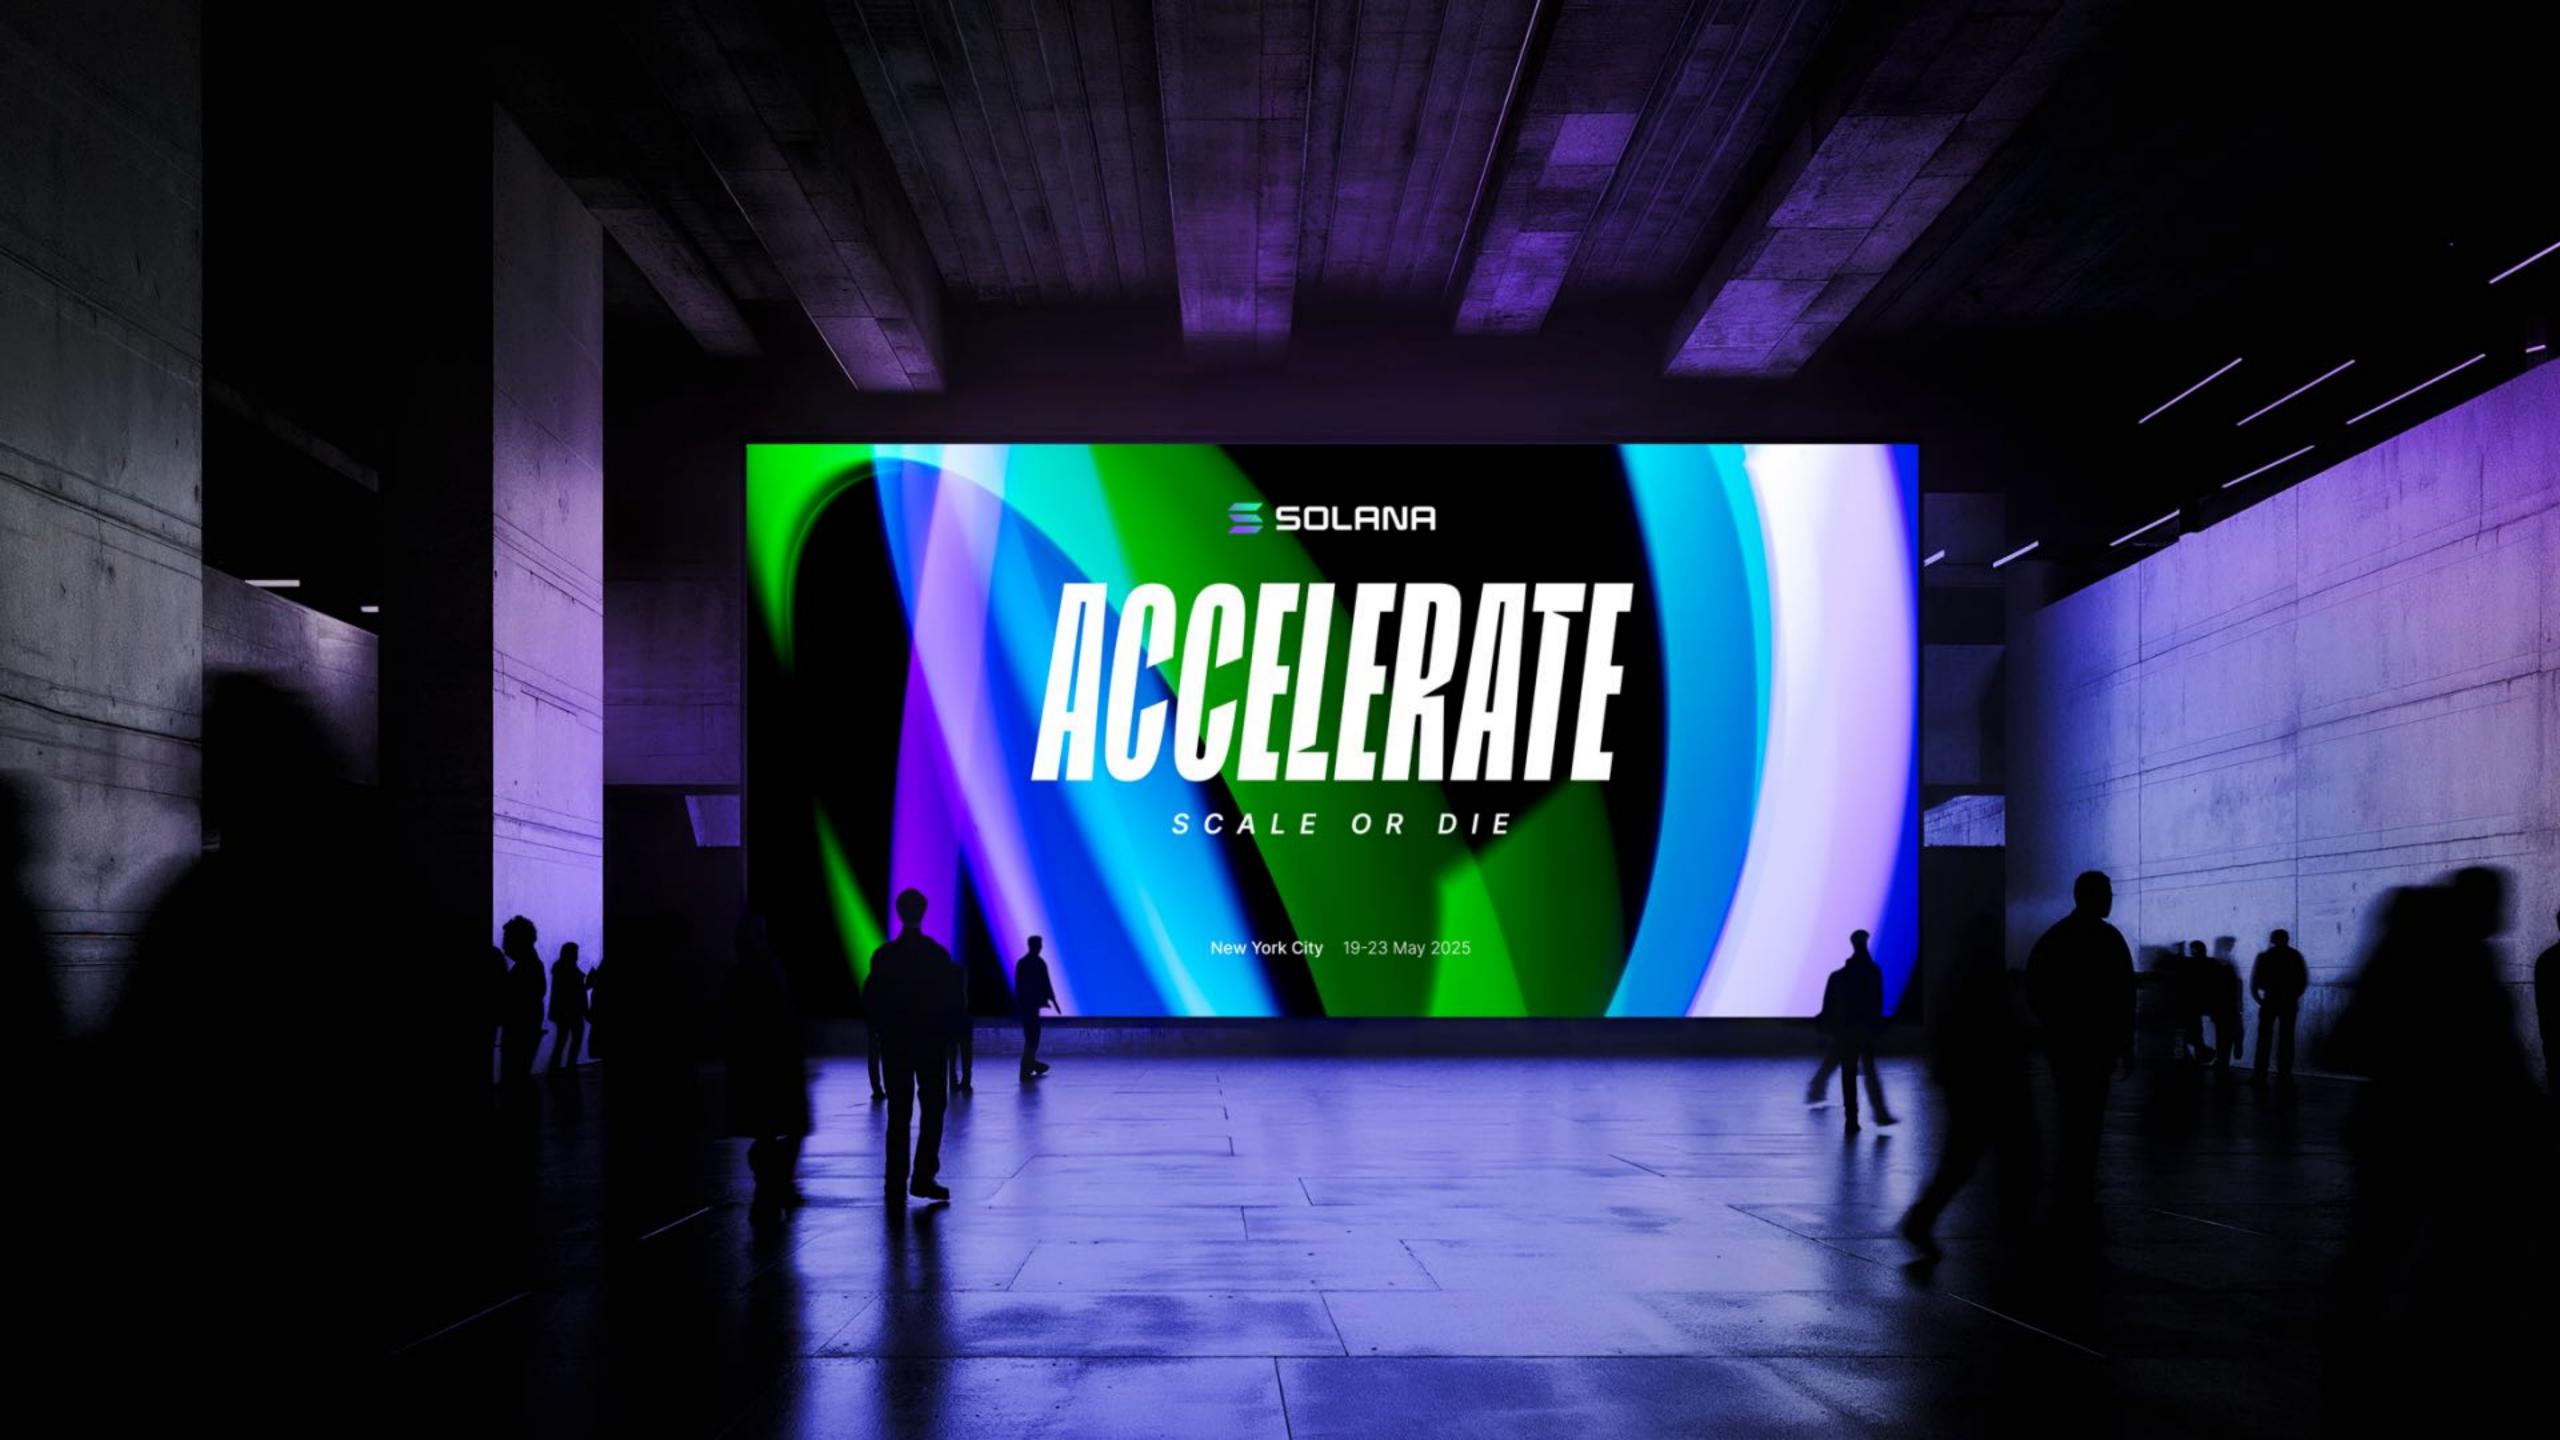

#### ALWAYS FORWARD

The aim of the logo is to capture the notion of power with a sharp, angled typography that conveys momentum and urgency, while drawing inspiration from the bold emblems of iconic American brands of the past. The slightly slanted design reflects the drive for progress, while the signature gradient of purple, blue, and green brings a modern, digital energy to the table. In all variants, the concept remains versatile and strong, perfectly encapsulating the commitment to pushing boundaries and unlocking new possibilities.