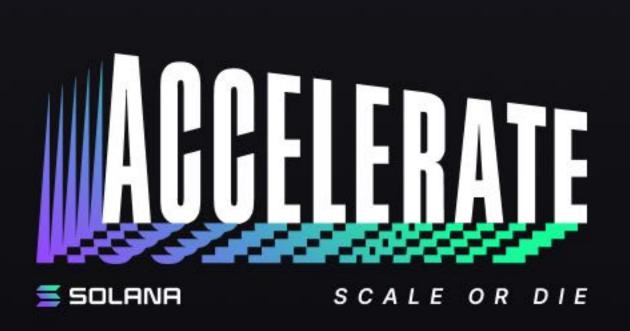

#### ALWAYS FORWARD

The aim of the logo is to capture the notion of power with a sharp, angled typography that conveys momentum and urgency, while drawing inspiration from the bold emblems of iconic American brands of the past. The slightly slanted design reflects the drive for progress, while the signature gradient of purple, blue, and green brings a modern, digital energy to the table. In all variants, the concept remains versatile and strong, perfectly encapsulating the commitment to pushing boundaries and unlocking new possibilities.