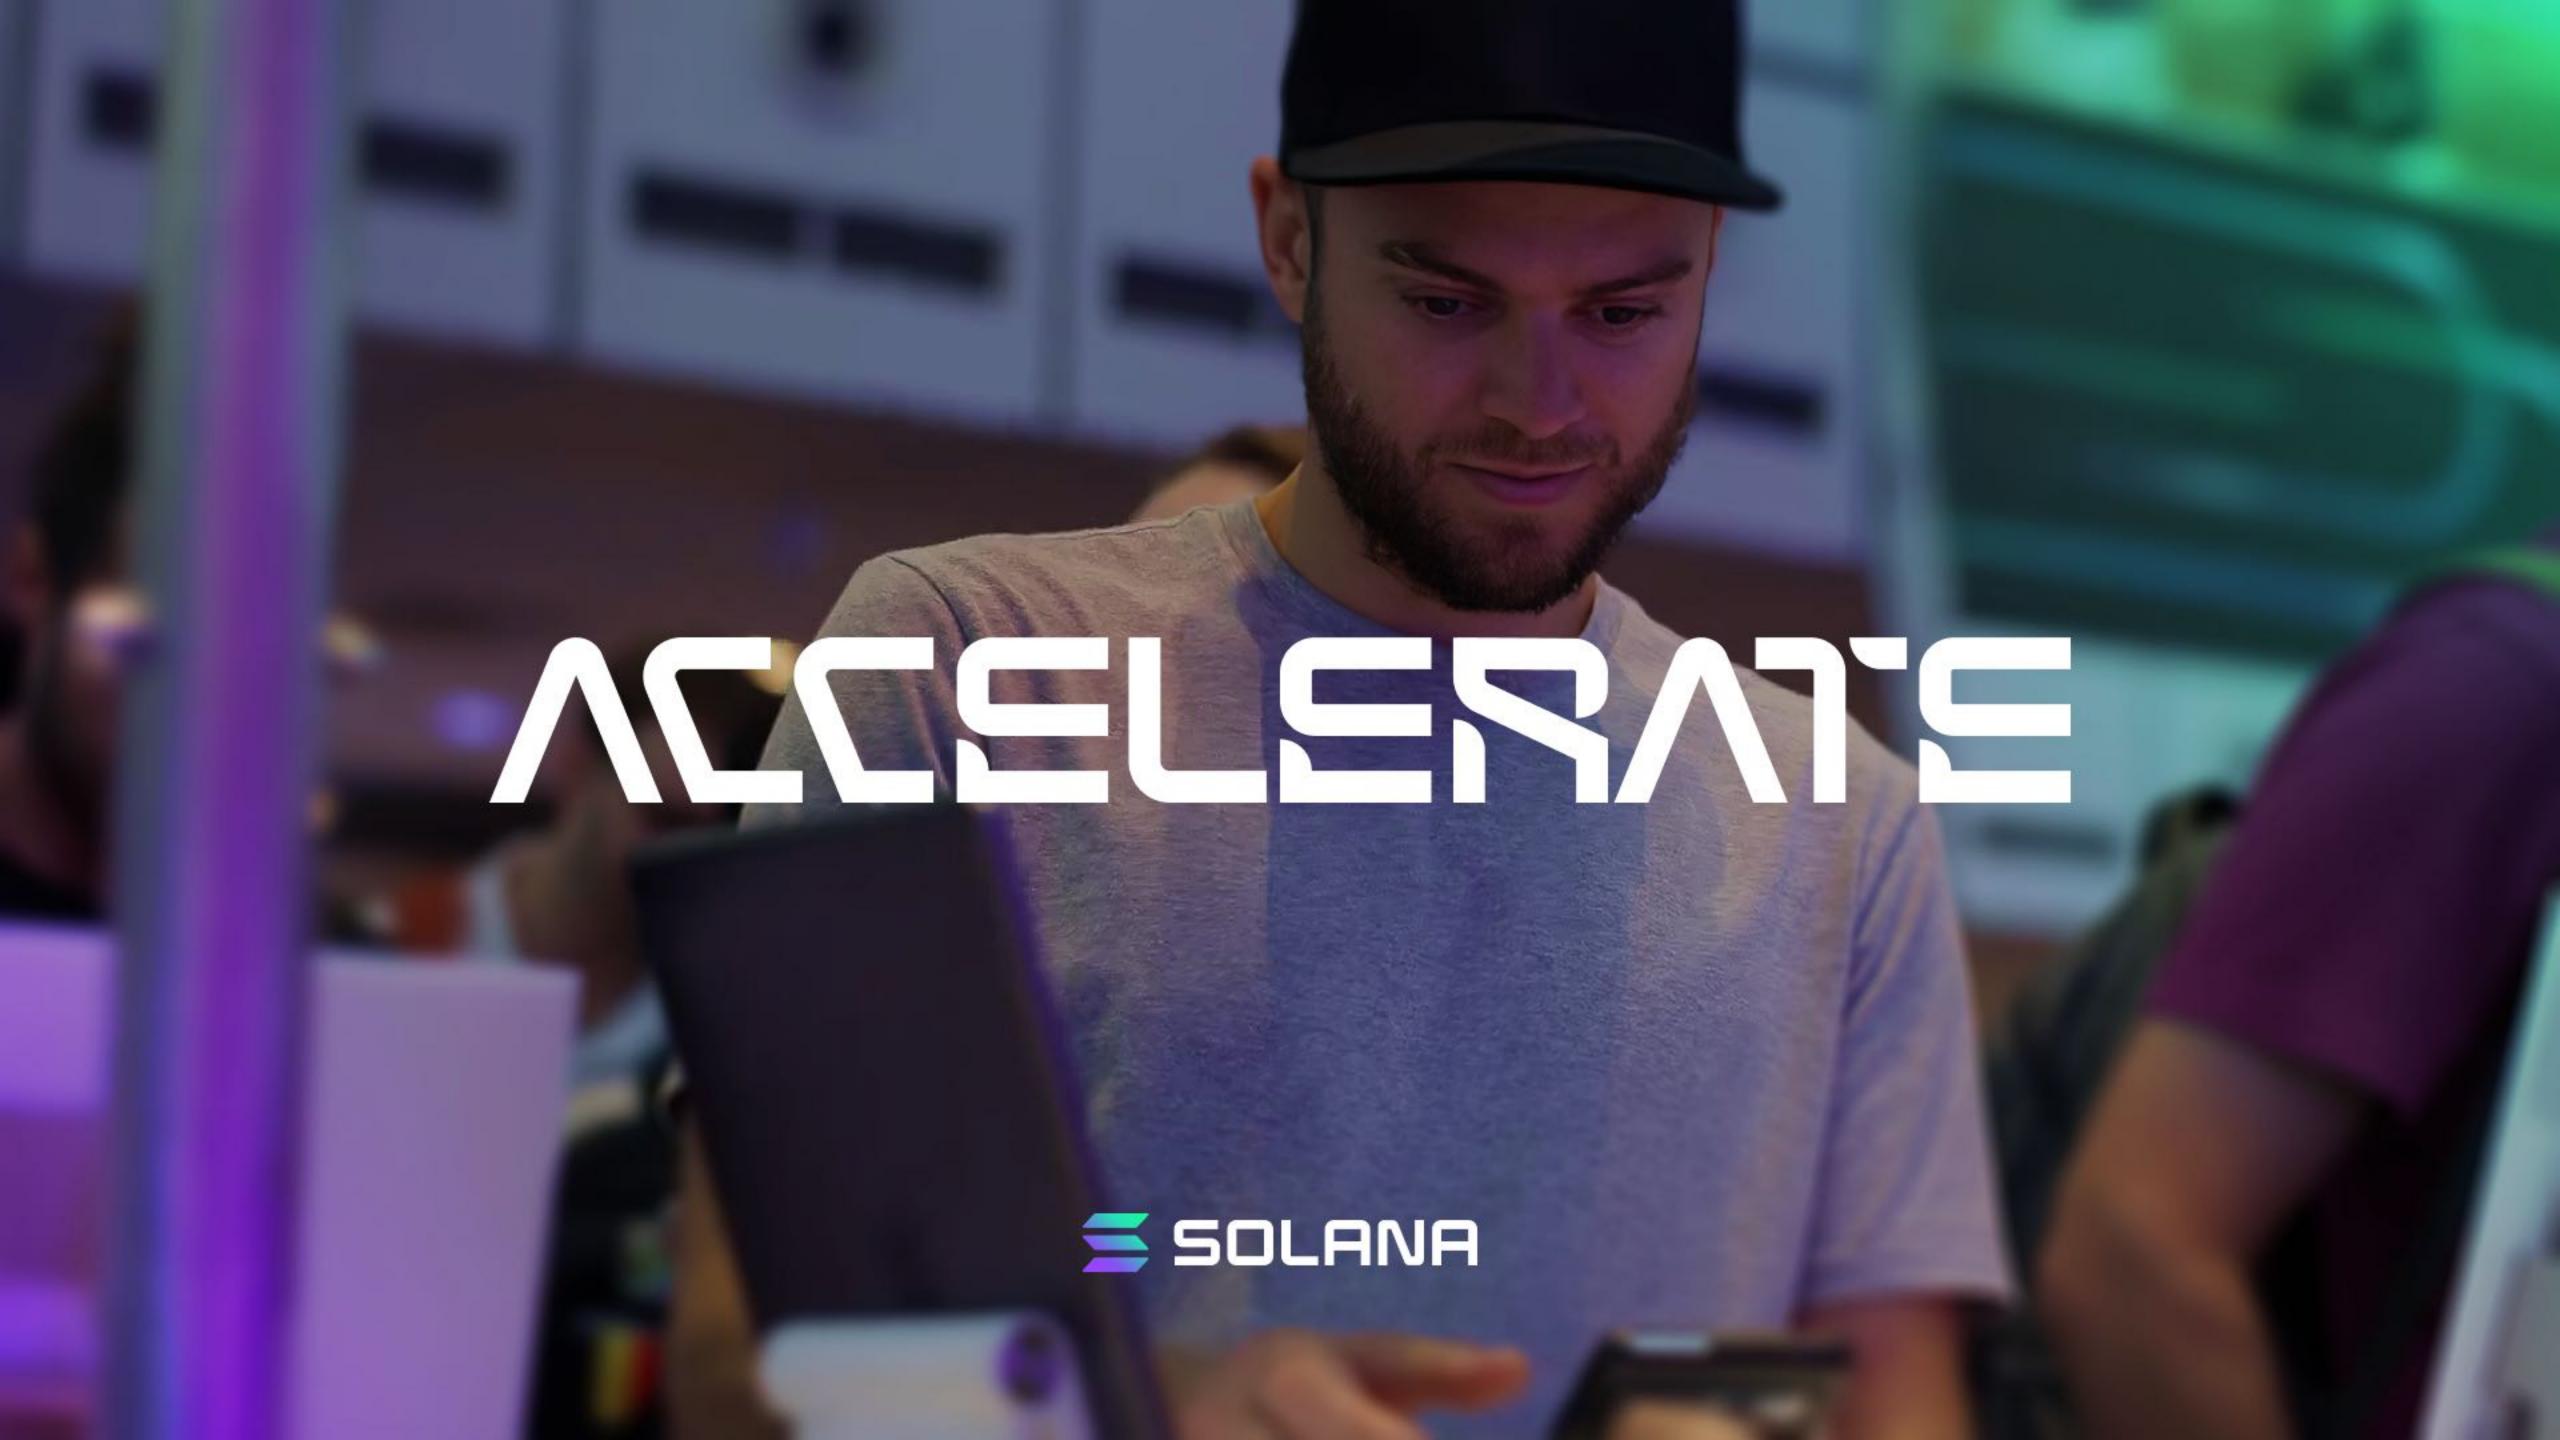

## LAYERS IN MOTION

Clusters of digital shapes come together to form a multifaceted, dynamic emblem that fearlessly captures crypto industry's cutting-edge vibe. It's all about communicating the essence of fragmentation and digital sophistication. With sharp lines, pixelated textures and cascading 3D effect, the design feels almost alive, evoking the thrill of innovation and limitless possibilities. Always moving, always evolving, it's a virtual vision of the future breakthroughs unfolding today.