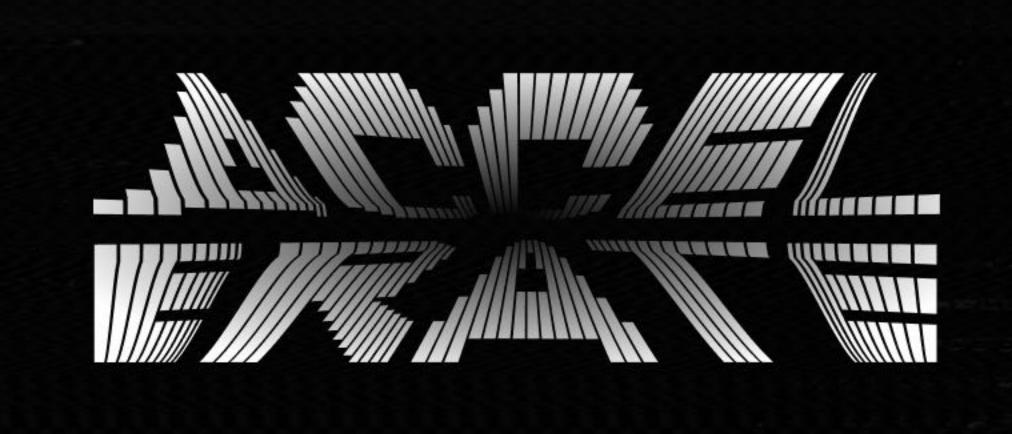

#### UNIFYING FORCE

The design tells the story of something once broken, now coming together with strength and purpose. The fragmented, slightly distorted font, symbolizes the process of uniting splintered pieces into a whole. The letters reconnecting represent the acceleration of progress and the dynamic force of forward thrust. Bold yet playful, the concept embodies the energy of persistent evolution, transforming fractured segments into unity at breakneck speed. It evokes a sense of rapid growth, hope and the exhilarating journey toward harmony.