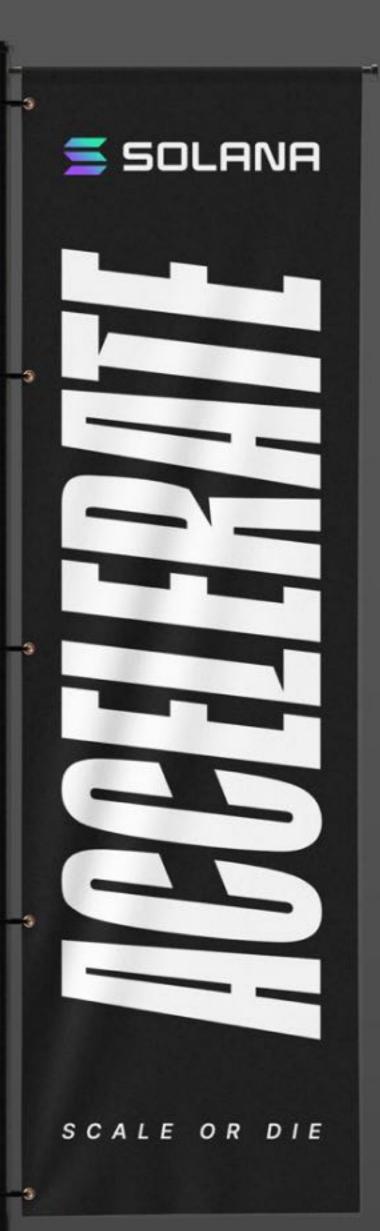

#### ALWAYS FORWARD

The aim of the logo is to capture the notion of power with a sharp, angled typography that conveys momentum and urgency, while drawing inspiration from the bold emblems of iconic American brands of the past. The slightly slanted design reflects the drive for progress, while the signature gradient of purple, blue, and green brings a modern, digital energy to the table. In all variants, the concept remains versatile and strong, perfectly encapsulating the commitment to pushing boundaries and unlocking new possibilities.