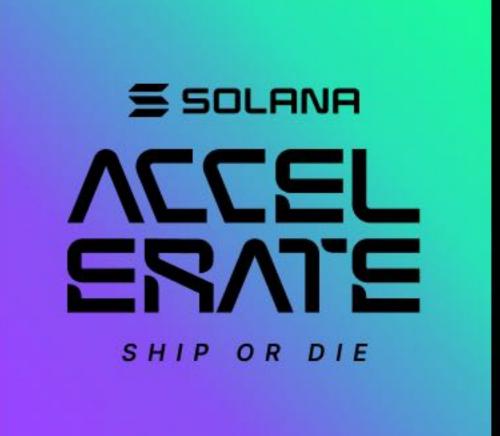

#### CUT THROUGH INERTIA

Envision a logo that doesn't just represent acceleration - it commands it! With a razor-sharp strike slicing through the word Accelerate, it demands attention and signals progress in its purest form. The break in the word is more than a visual element. It is a declaration of imminent change, cutting through the noise and confusion of the status quo. The sharp edges and dynamic angles create a sense of unrelenting speed and action, fueling advancements with great intensity - a concept that doesn't just speak, it moves as a progressive symbol of a radical shift.