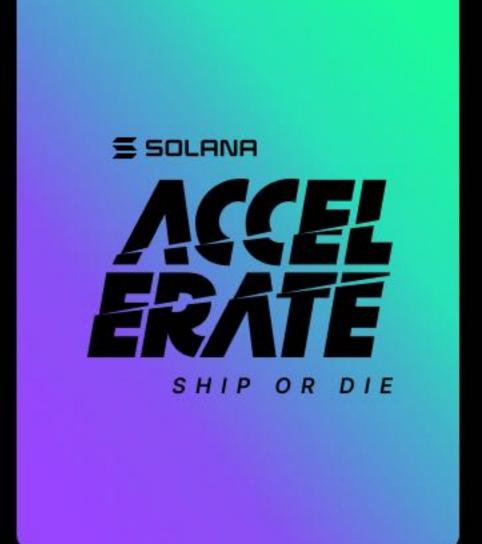

#### CUT THROUGH INERTIA

Envision a logo that doesn't just represent acceleration - it commands it! With a razor-sharp strike slicing through the word Accelerate, it demands attention and signals progress in its purest form. The break in the word is more than a visual element. It is a declaration of imminent change, cutting through the noise and confusion of the status quo. The sharp edges and dynamic angles create a sense of unrelenting speed and action, fueling advancements with great intensity - a concept that doesn't just speak, it moves as a progressive symbol of a radical shift.