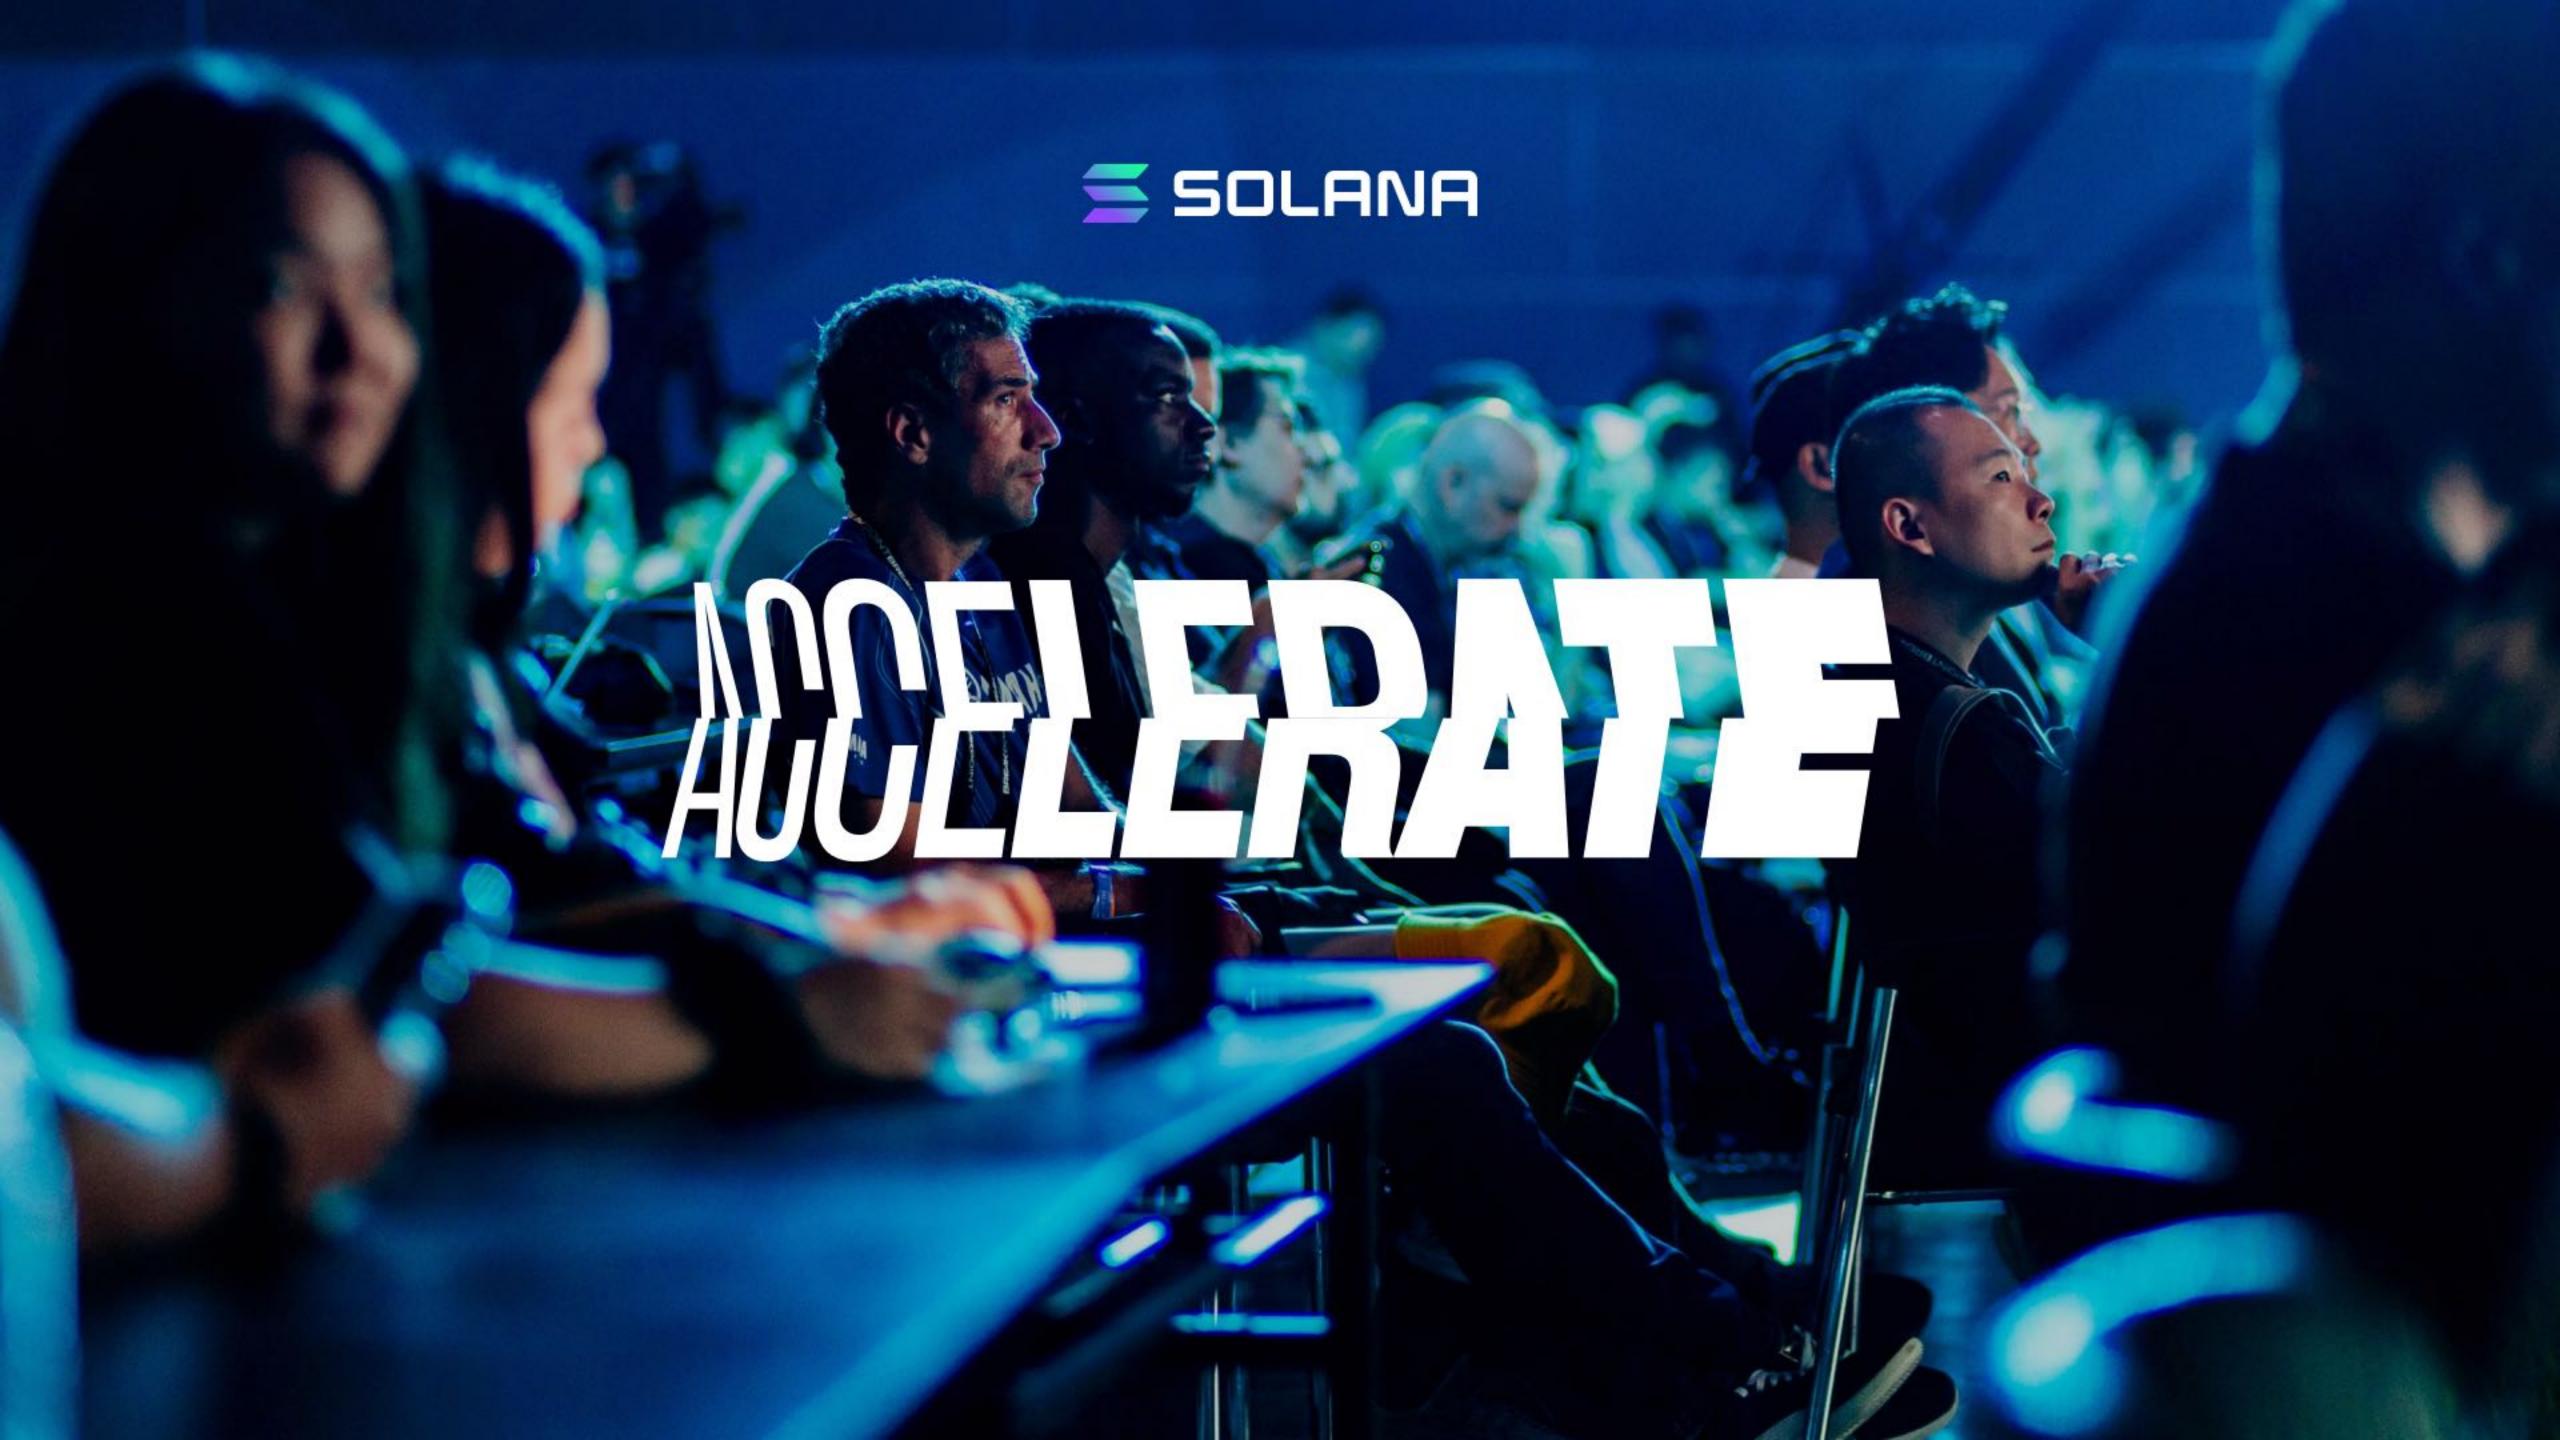

#### CUT THROUGH INERTIA

Envision a logo that doesn't just represent acceleration - it commands it! With a razor-sharp strike slicing through the word Accelerate, it demands attention and signals progress in its purest form. The break in the word is more than a visual element. It is a declaration of imminent change, cutting through the noise and confusion of the status quo. The sharp edges and dynamic angles create a sense of unrelenting speed and action, fueling advancements with great intensity - a concept that doesn't just speak, it moves as a progressive symbol of a radical shift.