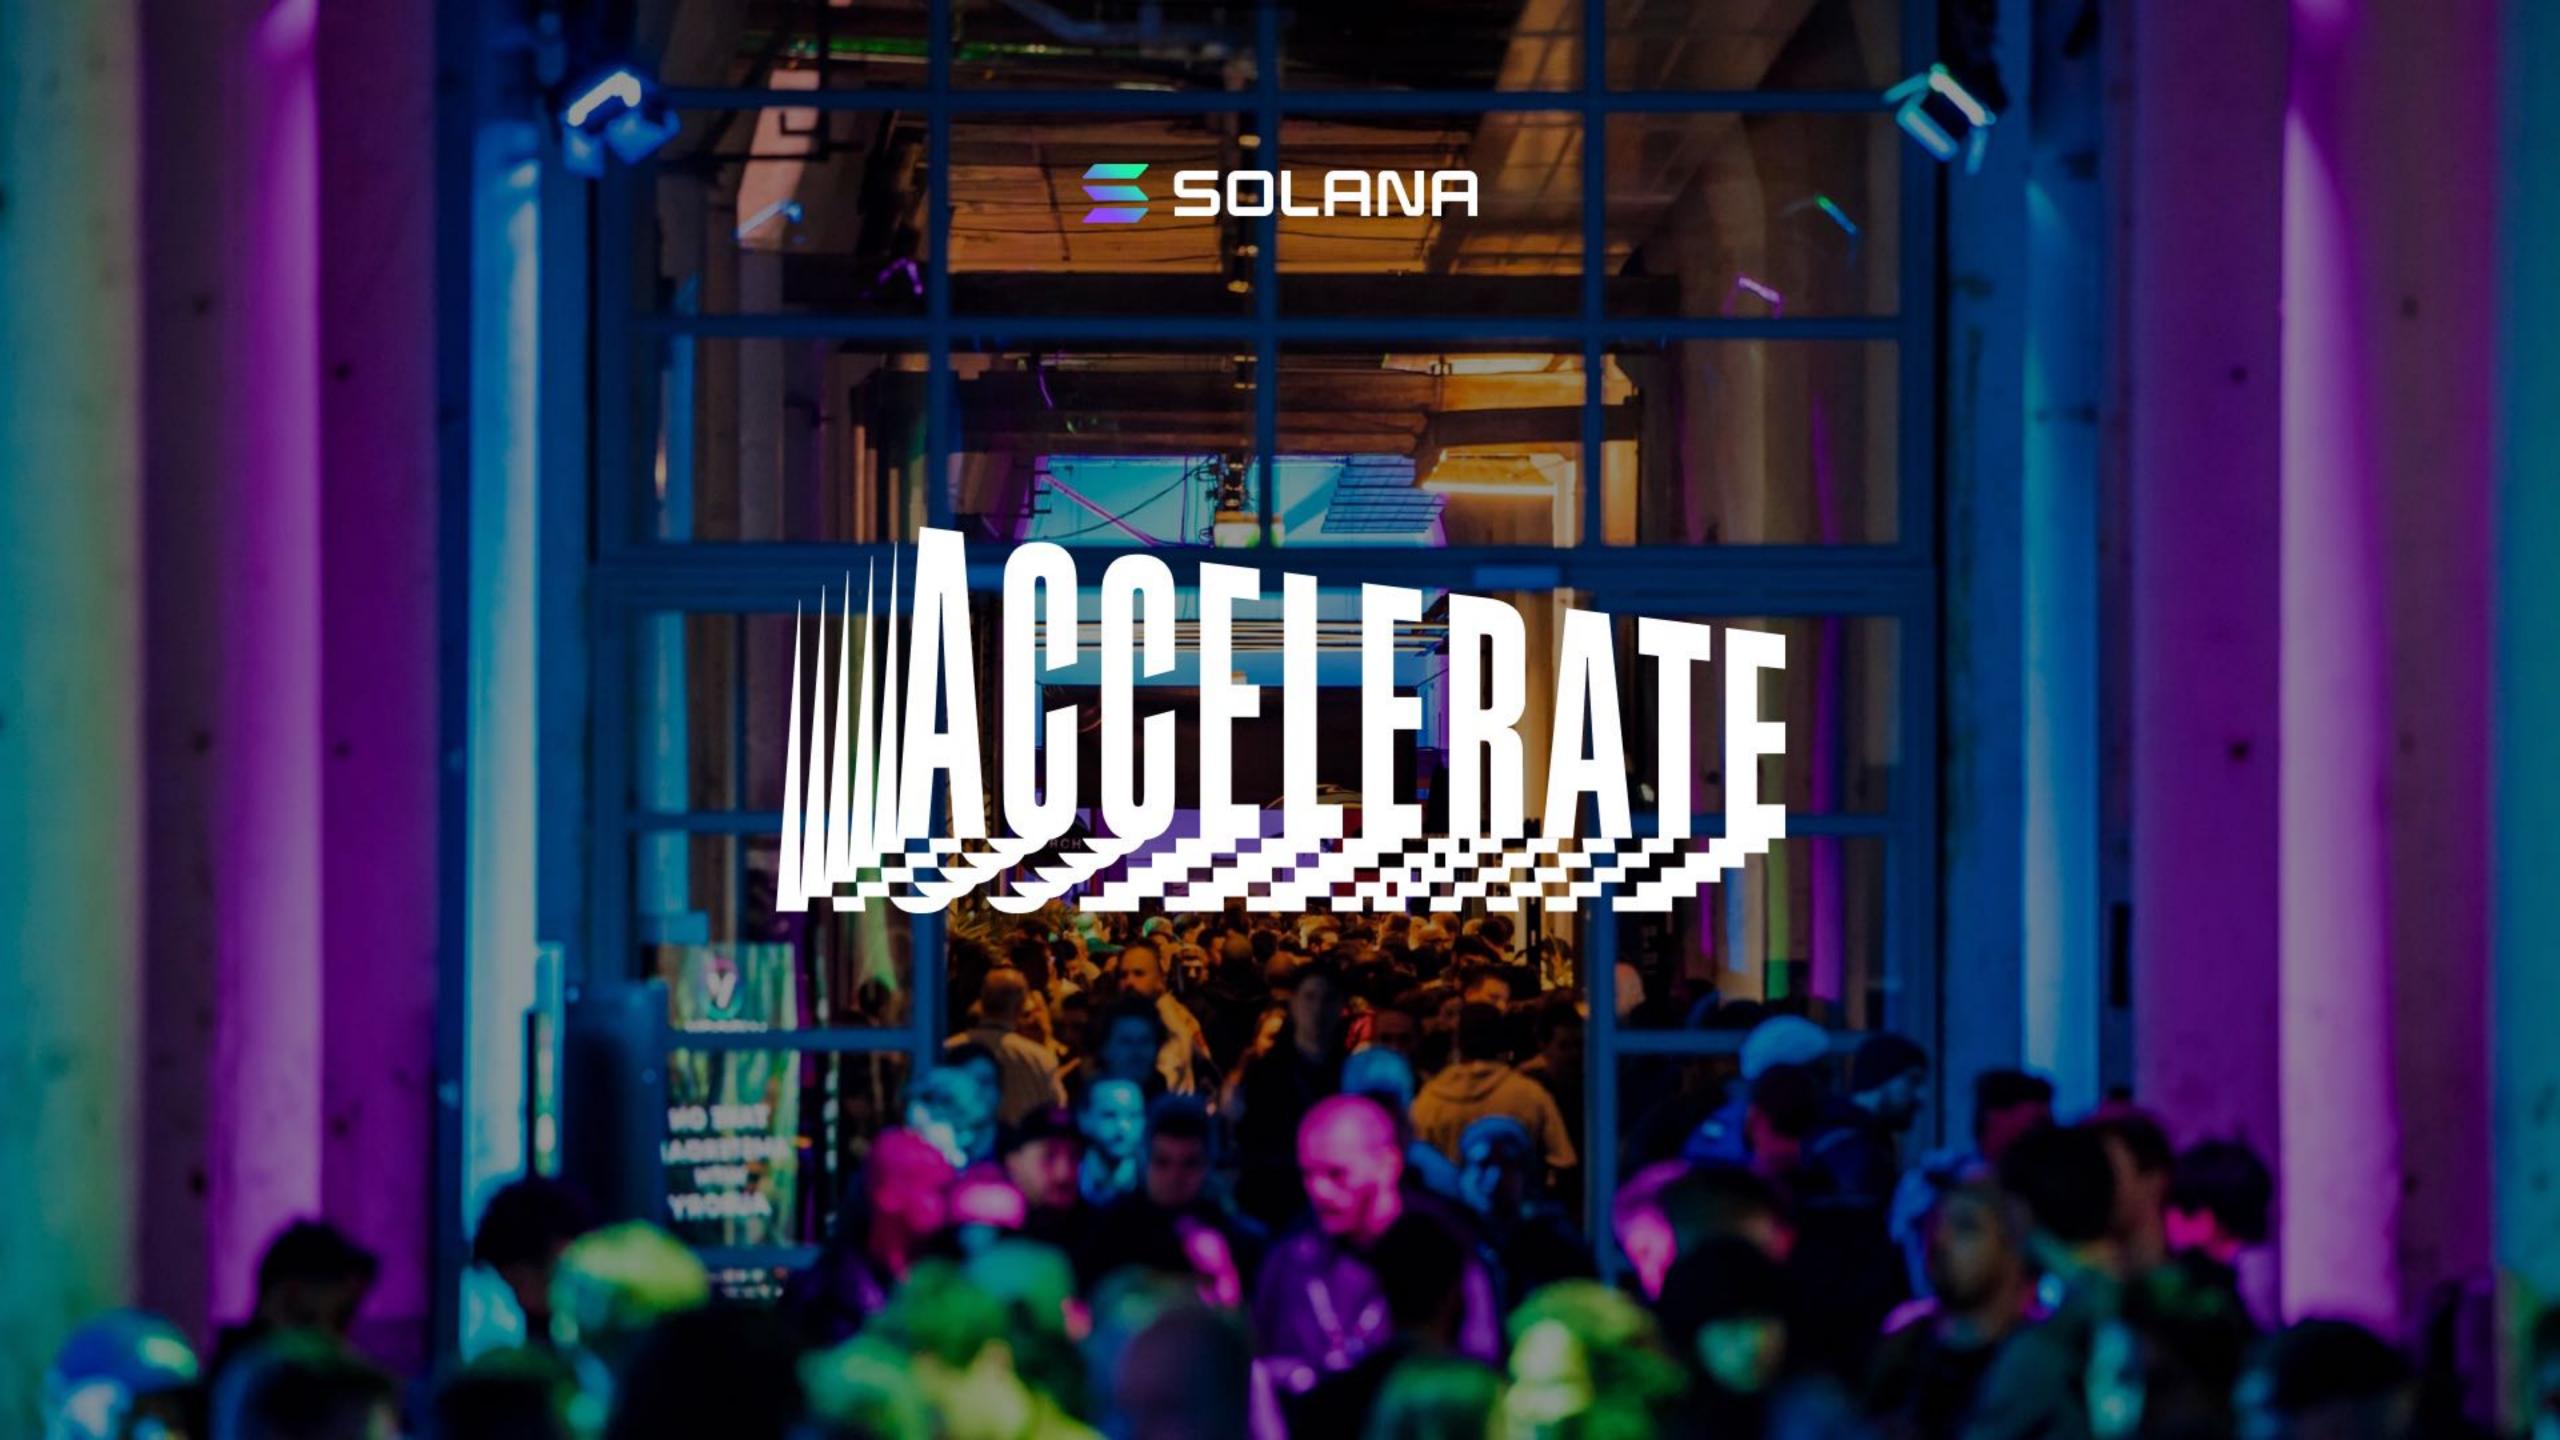

#### UNIFYING FORCE

The design tells the story of something once broken, now coming together with strength and purpose. The fragmented, slightly distorted font, symbolizes the process of uniting splintered pieces into a whole. The letters reconnecting represent the acceleration of progress and the dynamic force of forward thrust. Bold yet playful, the concept embodies the energy of persistent evolution, transforming fractured segments into unity at breakneck speed. It evokes a sense of rapid growth, hope and the exhilarating journey toward harmony.