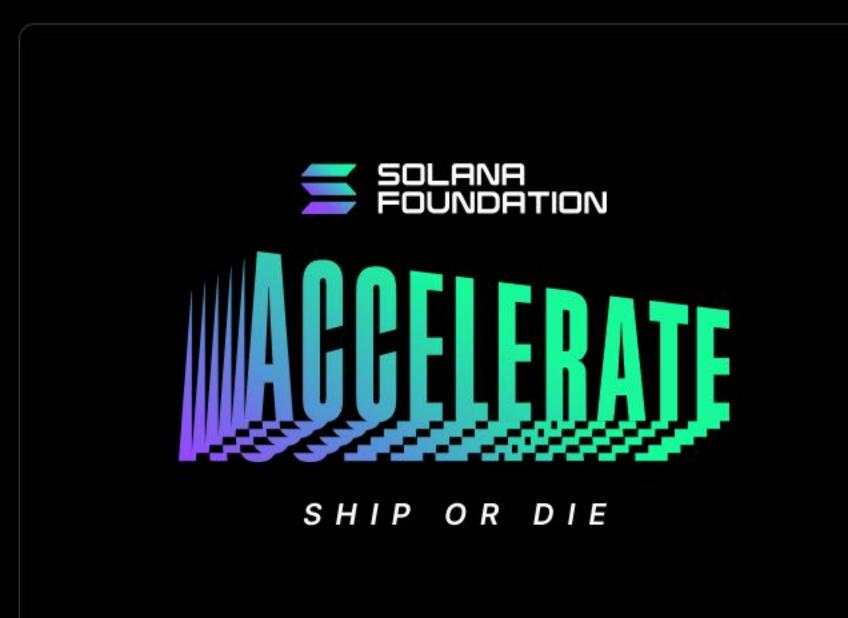

#### ALWAYS FORWARD

The aim of the logo is to capture the notion of power with a sharp, angled typography that conveys momentum and urgency, while drawing inspiration from the bold emblems of iconic American brands of the past. The slightly slanted design reflects the drive for progress, while the signature gradient of purple, blue, and green brings a modern, digital energy to the table. In all variants, the concept remains versatile and strong, perfectly encapsulating the commitment to pushing boundaries and unlocking new possibilities.