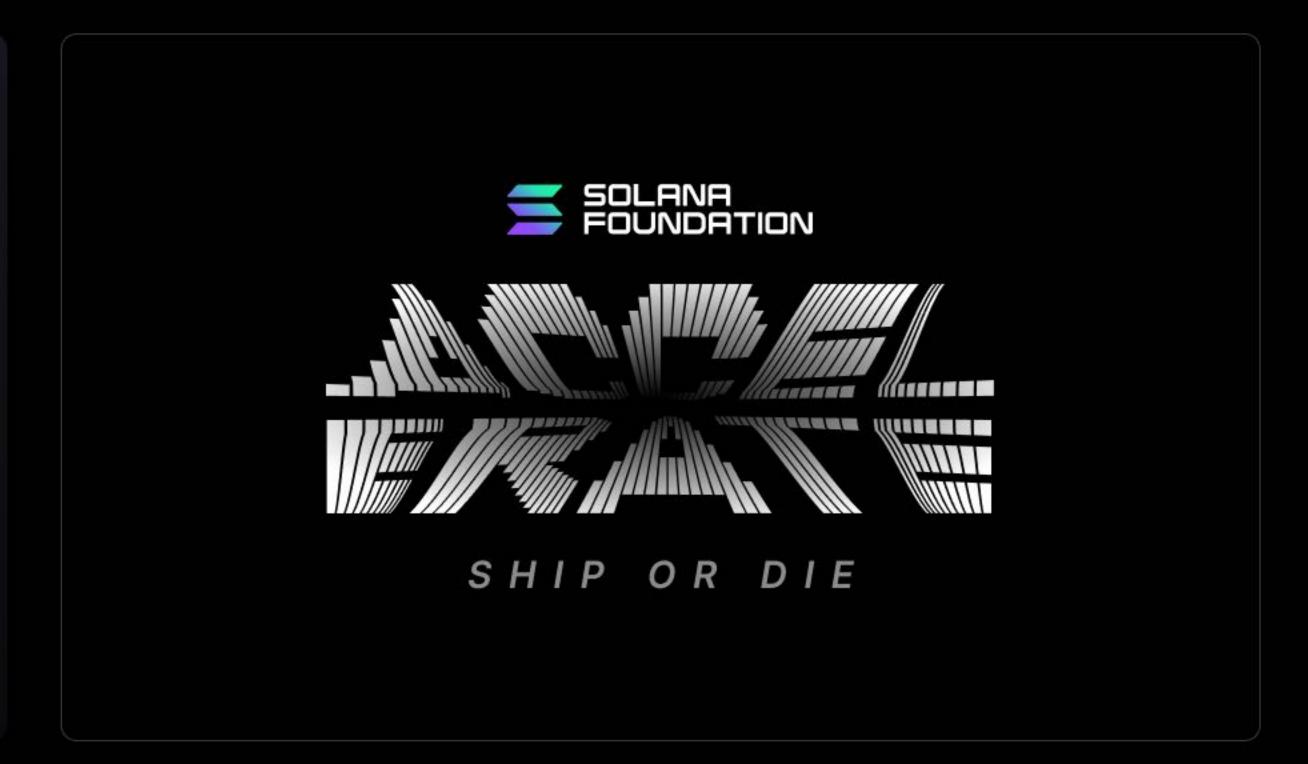

#### UNIFYING FORCE

The design tells the story of something once broken, now coming together with strength and purpose. The fragmented, slightly distorted font, symbolizes the process of uniting splintered pieces into a whole. The letters reconnecting represent the acceleration of progress and the dynamic force of forward thrust. Bold yet playful, the concept embodies the energy of persistent evolution, transforming fractured segments into unity at breakneck speed. It evokes a sense of rapid growth, hope and the exhilarating journey toward harmony.