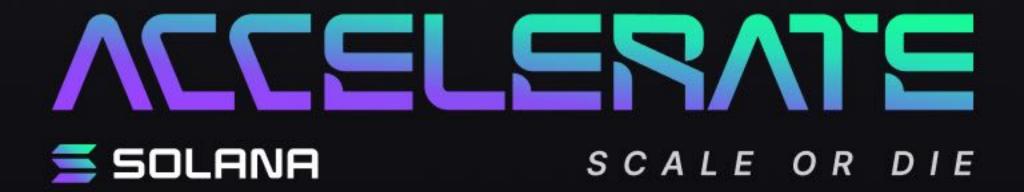

#### ALWAYS FORWARD

The aim of the logo is to capture the notion of power with a sharp, angled typography that conveys momentum and urgency, while drawing inspiration from the bold emblems of iconic American brands of the past. The slightly slanted design reflects the drive for progress, while the signature gradient of purple, blue, and green brings a modern, digital energy to the table. In all variants, the concept remains versatile and strong, perfectly encapsulating the commitment to pushing boundaries and unlocking new possibilities.