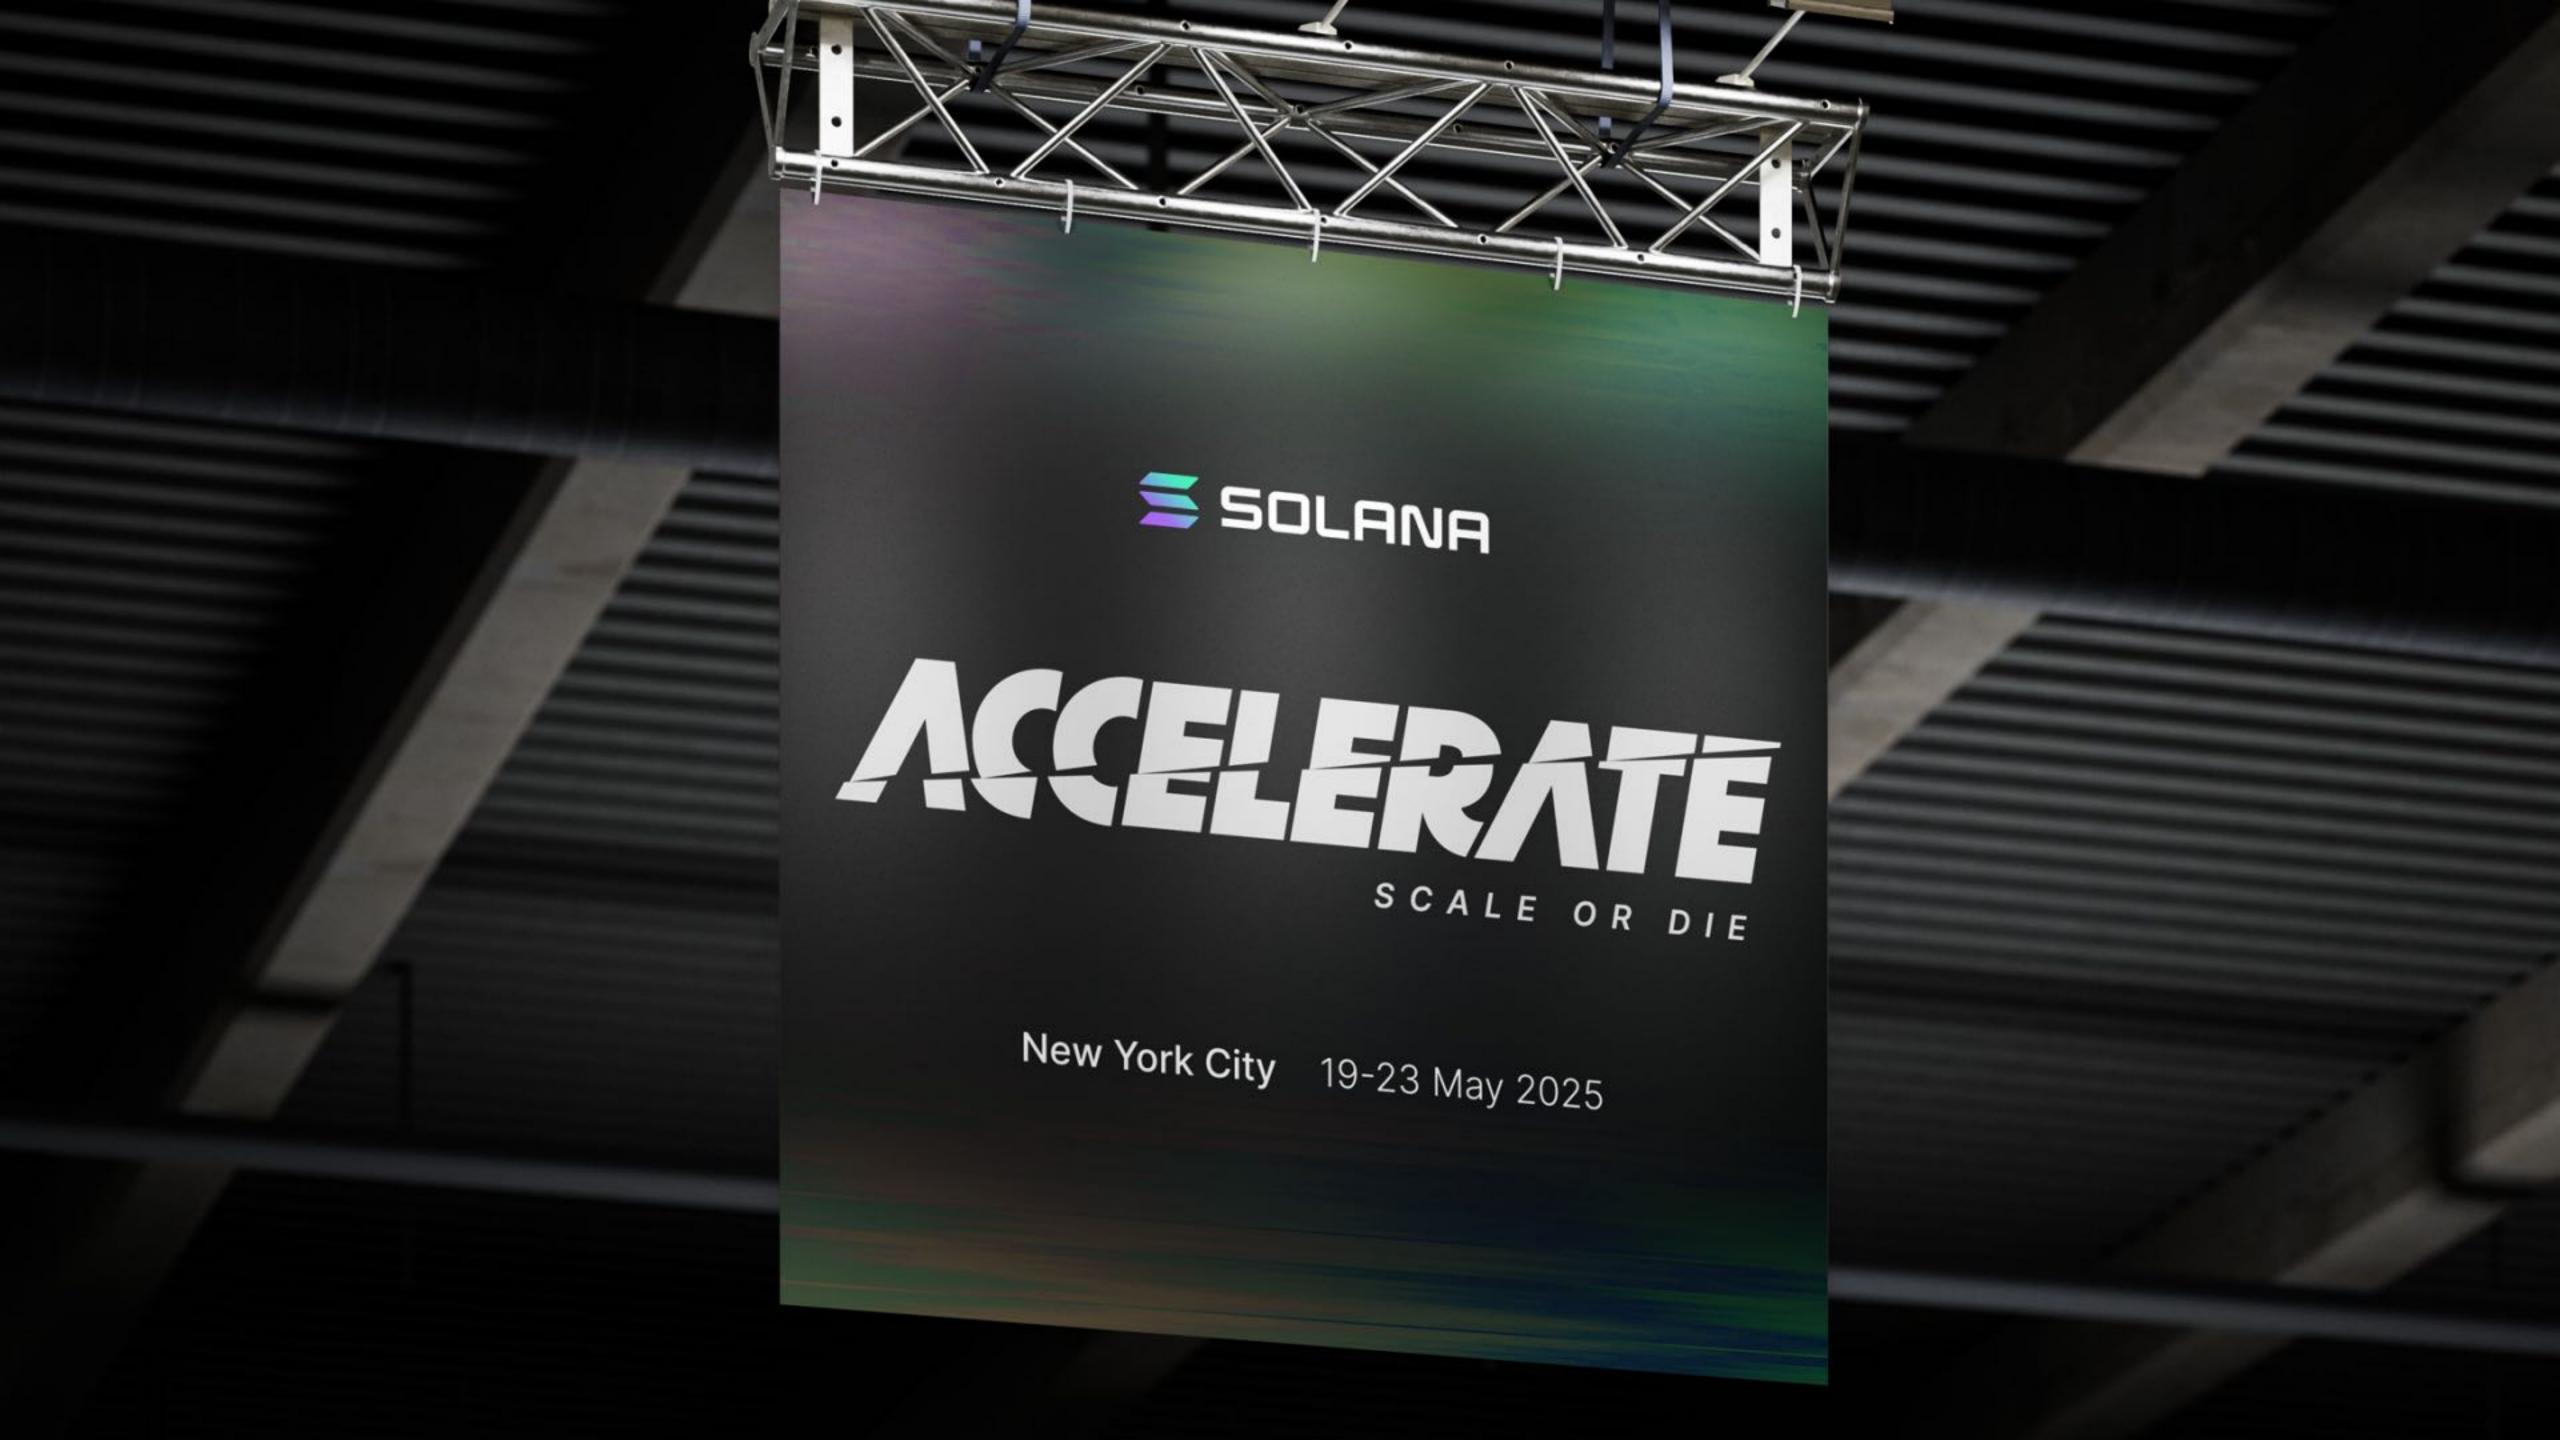

#### CUT THROUGH INERTIA

Envision a logo that doesn't just represent acceleration - it commands it! With a razor-sharp strike slicing through the word Accelerate, it demands attention and signals progress in its purest form. The break in the word is more than a visual element. It is a declaration of imminent change, cutting through the noise and confusion of the status quo. The sharp edges and dynamic angles create a sense of unrelenting speed and action, fueling advancements with great intensity - a concept that doesn't just speak, it moves as a progressive symbol of a radical shift.