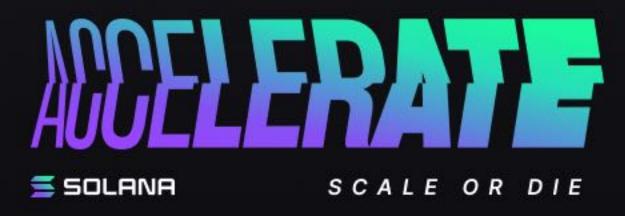

#### ALWAYS FORWARD

The aim of the logo is to capture the notion of power with a sharp, angled typography that conveys momentum and urgency, while drawing inspiration from the bold emblems of iconic American brands of the past. The slightly slanted design reflects the drive for progress, while the signature gradient of purple, blue, and green brings a modern, digital energy to the table. In all variants, the concept remains versatile and strong, perfectly encapsulating the commitment to pushing boundaries and unlocking new possibilities.