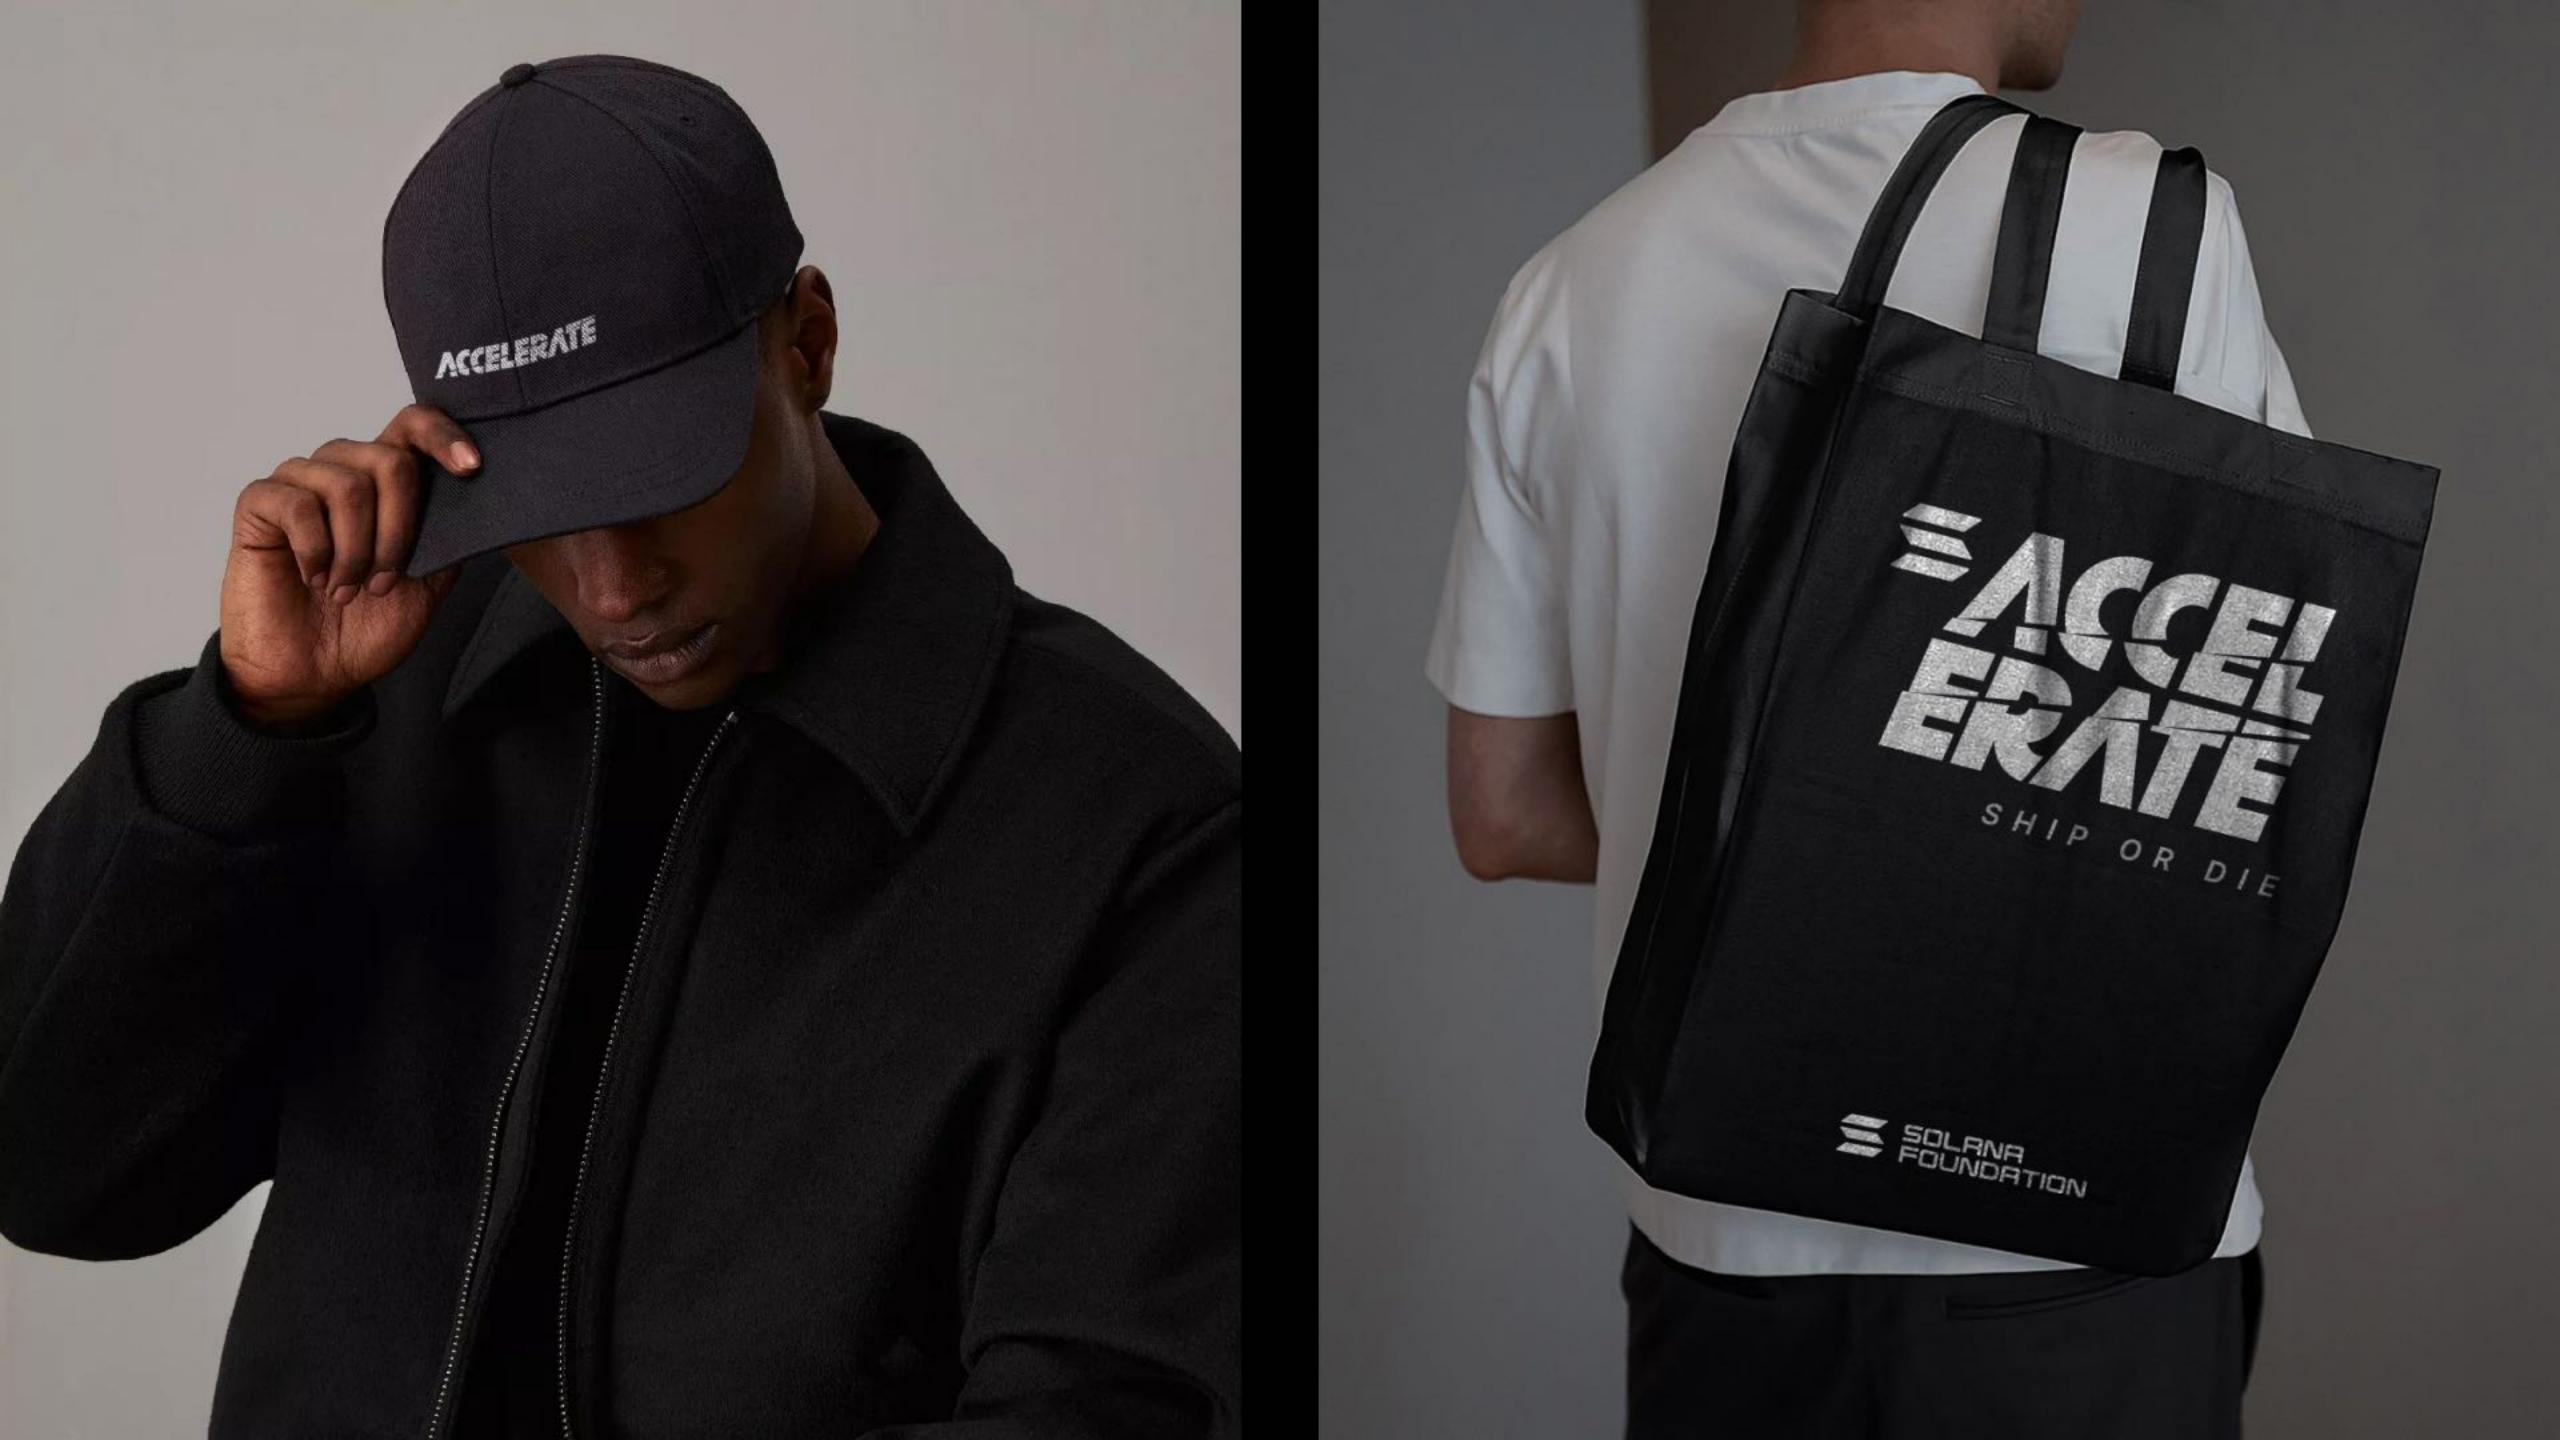

#### ALWAYS FORWARD

The aim of the logo is to capture the notion of power with a sharp, angled typography that conveys momentum and urgency, while drawing inspiration from the bold emblems of iconic American brands of the past. The slightly slanted design reflects the drive for progress, while the signature gradient of purple, blue, and green brings a modern, digital energy to the table. In all variants, the concept remains versatile and strong, perfectly encapsulating the commitment to pushing boundaries and unlocking new possibilities.